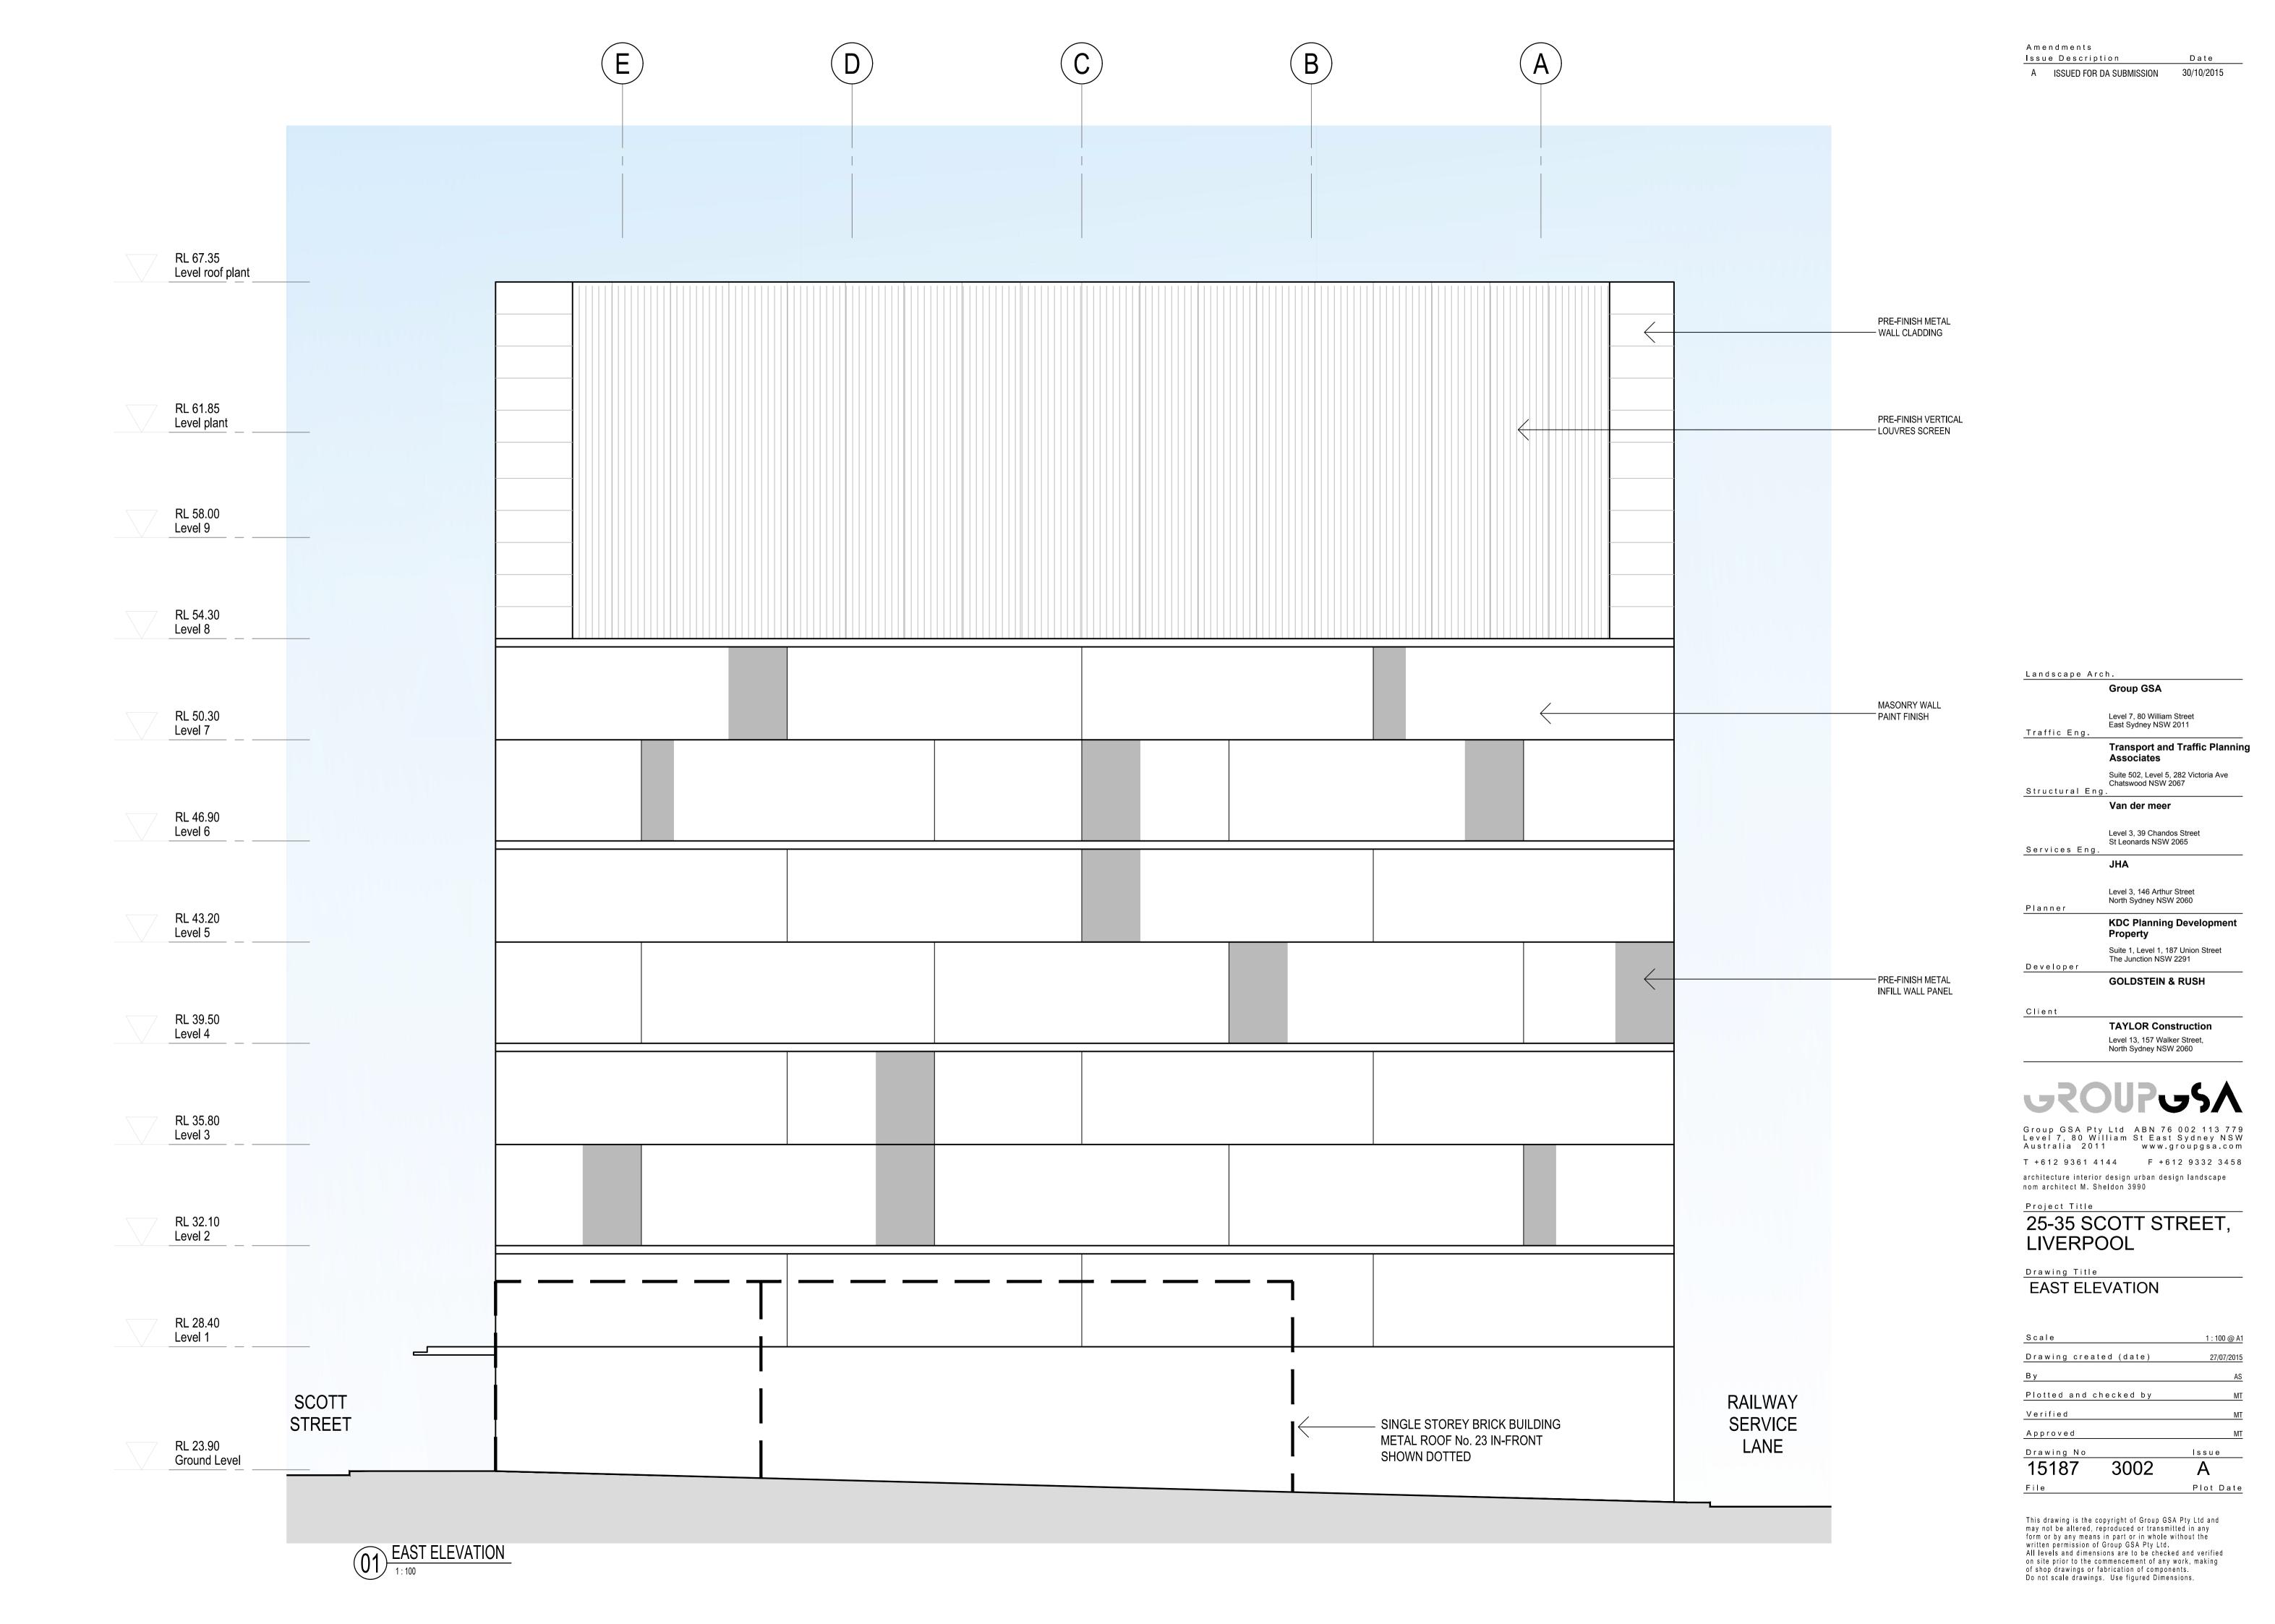

## 25-35 SCOTT STREET, LIVERPOOL

Drawing Title SOUTH ELEVATION

Project Title

Scale 1 : 100 @ A1 Drawing created (date) Plotted and checked by Verified Approved Drawing No lssue 3000 15187 Α Plot Date

A ISSUED FOR DA SUBMISSION 30/10/2015