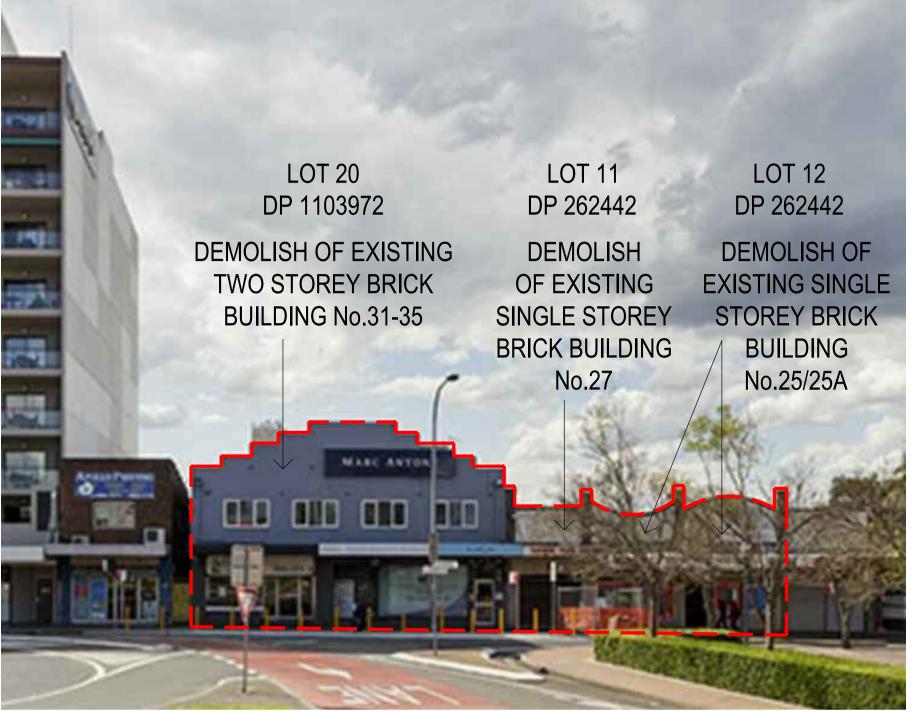

#### SCOPE:

- DEMOLISH OF EXISTING BUILDINGS & REMOVE ALL MATERIAL FROM SITE.
- CAP OFF ALL SERVICES AS REQUIRED.
- COORDINATE ACTIVITIES WITH THE REQUIREMENTS OF THE HERITAGE

REPORT AND OTHER PROJECT DOCUMENTS.

O2 SCOTT STREET ELEVATION VIEW

LOT 12 LOT 11 LOT 20 DP 1103972 DP 262442 DP 262442 **DEMOLISH OF DEMOLISH** DEMOLISH OF EXISTING **EXISTING SINGLE** OF EXISTING TWO STOREY BRICK SINGLE STOREY STOREY BRICK BUILDING No.31-35 BUILDING BRICK BUILDING No.25/25A No.27

Project Title SCOTT STREET

LIVERPOOL- SCHEME 5

Drawing Title DEMOLITION PLAN & SCOTT STREET ELEVATION

Drawing created (date) Plotted and checked by Verified Approved Drawing No Issue 15187 В

Plot Date

O1 SITE ANALYSIS