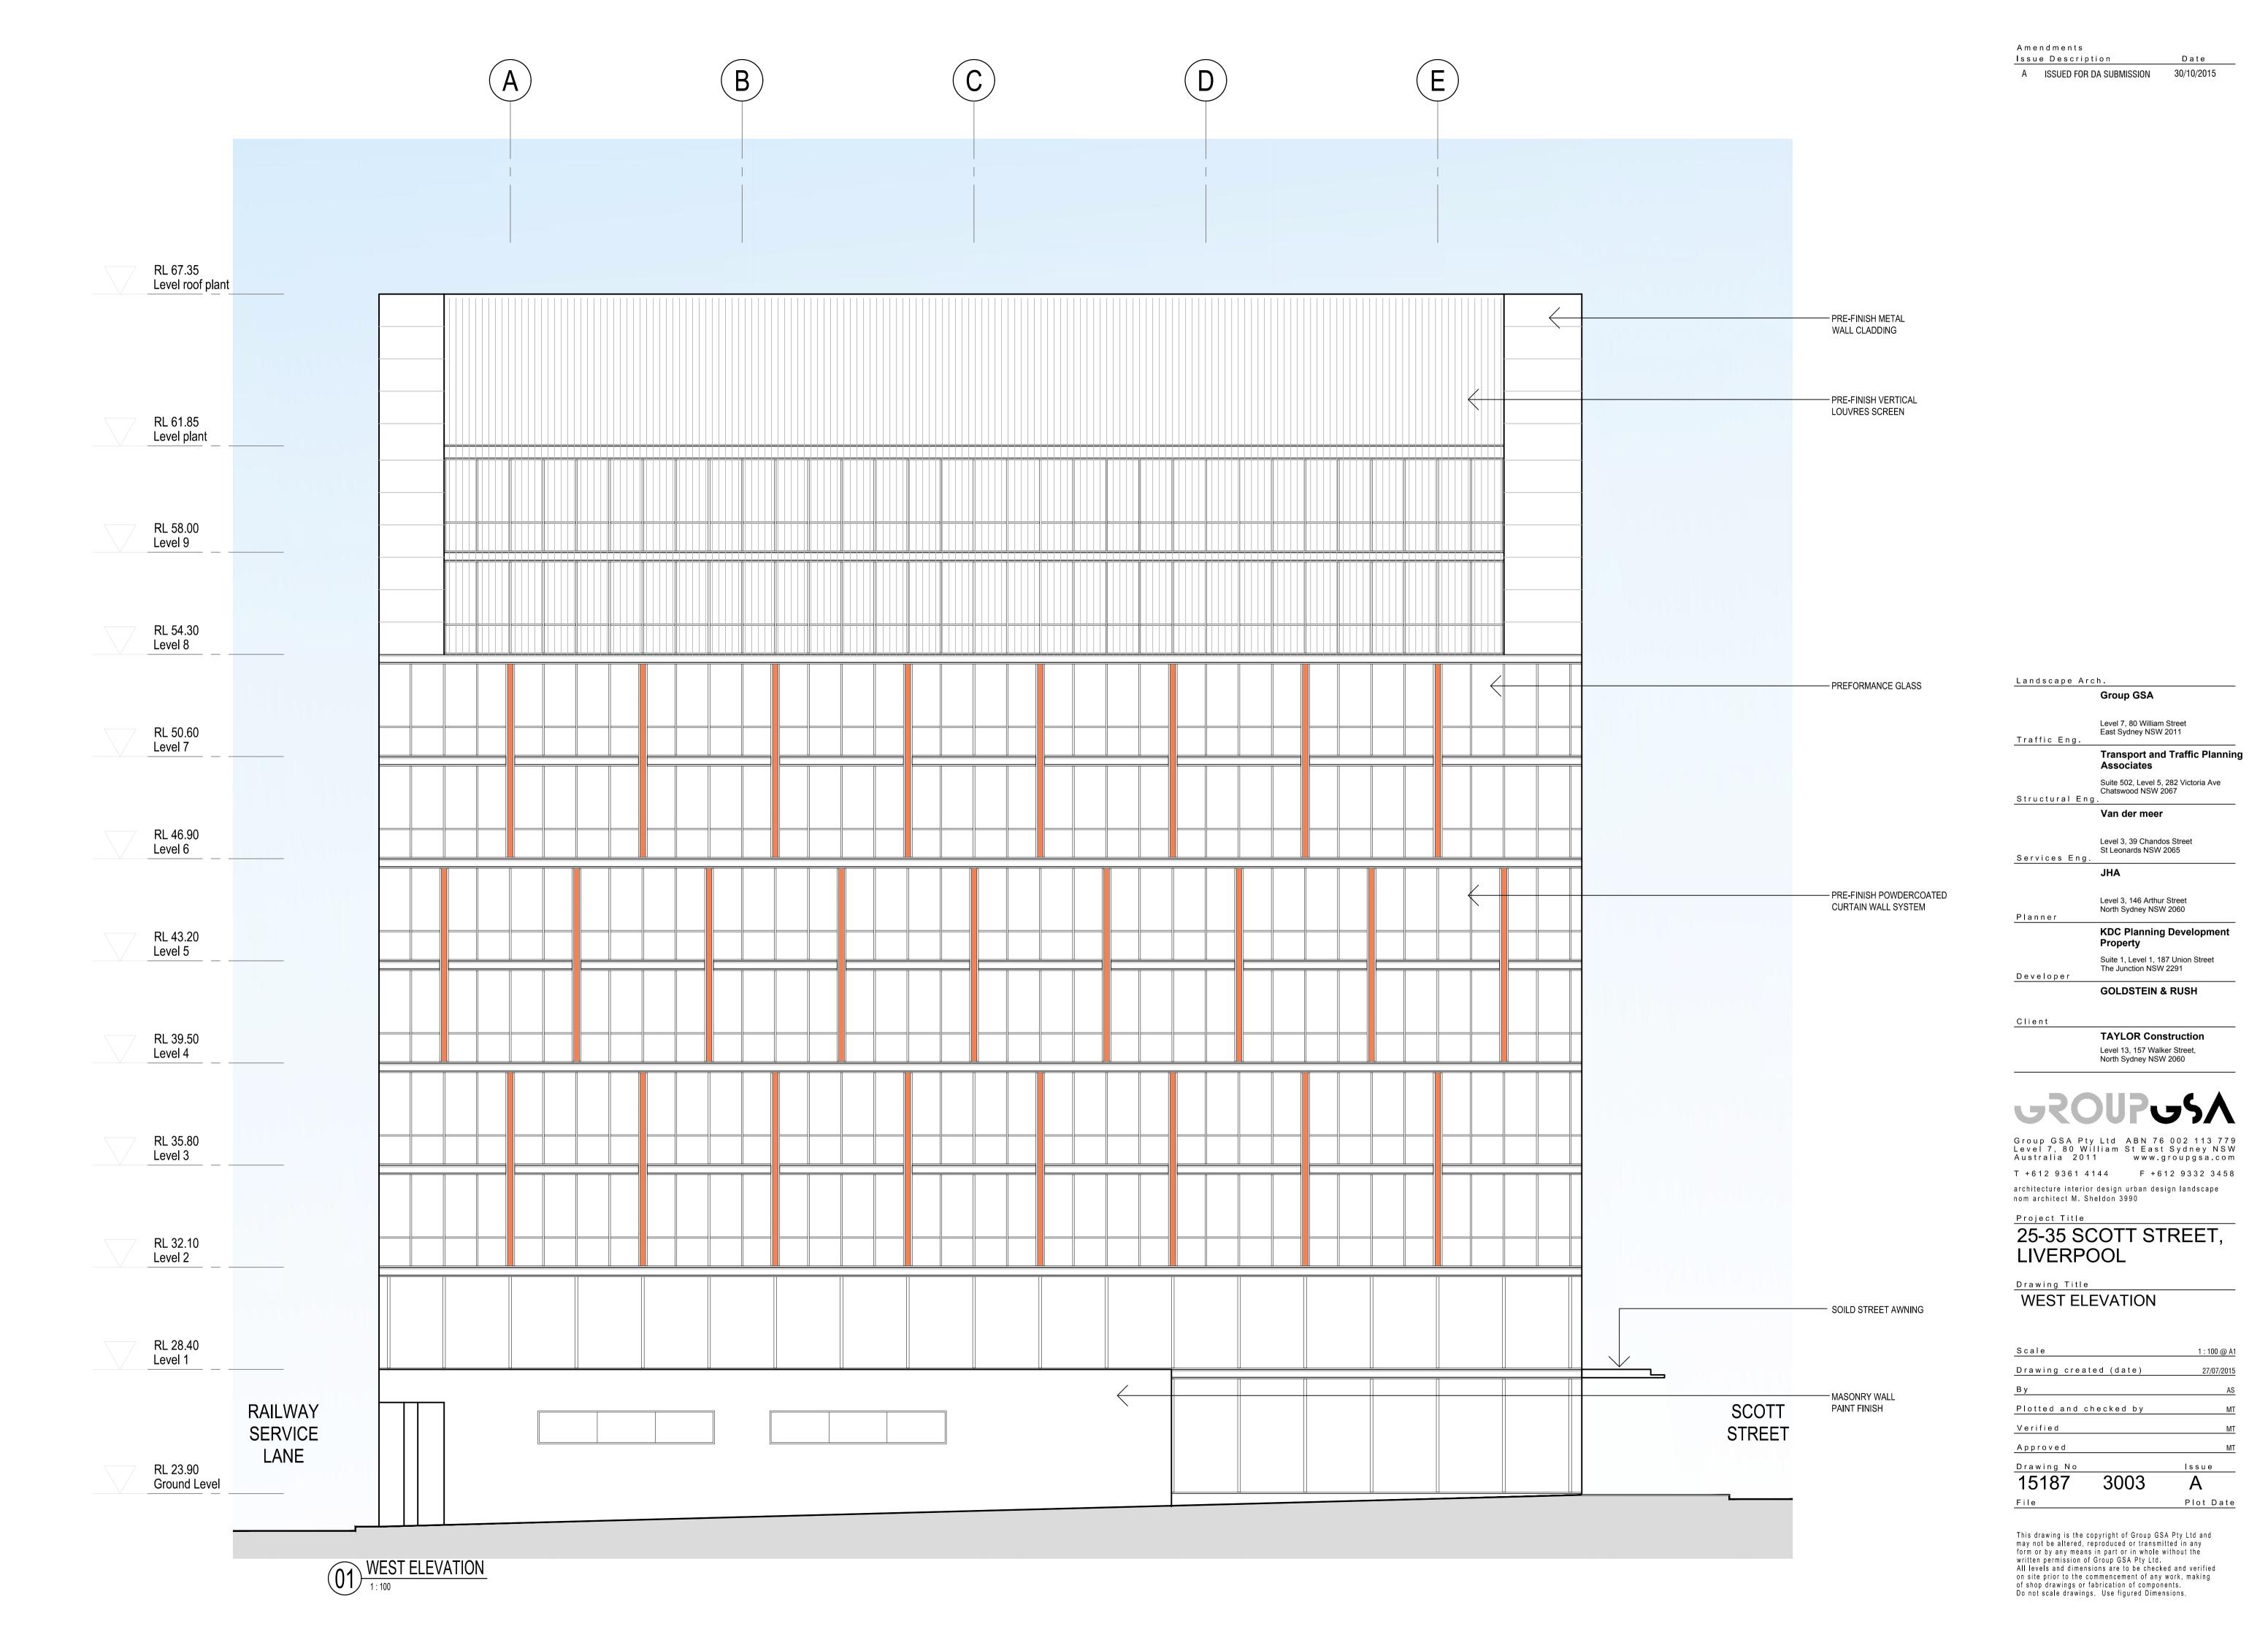

Drawing No Issue

15187 3001 B

File Plot Date

- Issue Description
- A ISSUED FOR DA SUBMISSION 30/10/2015
  B ISSUED FOR DA SUBMISSION 16/06/2016

D a t e\_\_\_\_\_

WEST ELEVAT

Group GSA Level 7, 80 William Street East Sydney NSW 2011 Traffic Eng. Transport and Traffic Planning **Associates** Suite 502, Level 5, 282 Victoria Ave Structural Eng. Van der meer Level 3, 39 Chandos Street St Leonards NSW 2065 Services Eng. Level 3, 146 Arthur Street North Sydney NSW 2060 Planner **KDC Planning Development** Property Suite 1, Level 1, 187 Union Street The Junction NSW 2291 Developer **GOLDSTEIN & RUSH** Client **TAYLOR Construction** Level 13, 157 Walker Street, North Sydney NSW 2060 **GROUPGSA** Group GSA Pty Ltd ABN 76 002 113 779 Level 7, 80 William St East Sydney NSW Australia 2011 www.groupgsa.com T +612 9361 4144 F +612 9332 3458 architecture interior design urban design landscape nom architect M. Sheldon 3990 Project Title 25-35 SCOTT STREET,

LIVERPOOL

WEST ELEVATION

Drawing created (date)

Plotted and checked by

1 : 100 @ A1

Issue

Plot Date

В

Drawing Title

Scale

Verified
Approved

Drawing No

15187

Landscape Arch.

This drawing is the copyright of Group GSA Pty Ltd and may not be altered, reproduced or transmitted in any form or by any means in part or in whole without the written permission of Group GSA Pty Ltd.

3003

Level 7, 80 William Street East Sydney NSW 2011 Traffic Eng. Transport and Traffic Planning **Associates** Suite 502, Level 5, 282 Victoria Ave Structural Eng. Van der meer Level 3, 39 Chandos Street St Leonards NSW 2065 Services Eng. Level 3, 146 Arthur Street North Sydney NSW 2060 Planner KDC Planning Development Property Suite 1, Level 1, 187 Union Street The Junction NSW 2291 Developer **GOLDSTEIN & RUSH** Client **TAYLOR Construction** Level 13, 157 Walker Street, North Sydney NSW 2060