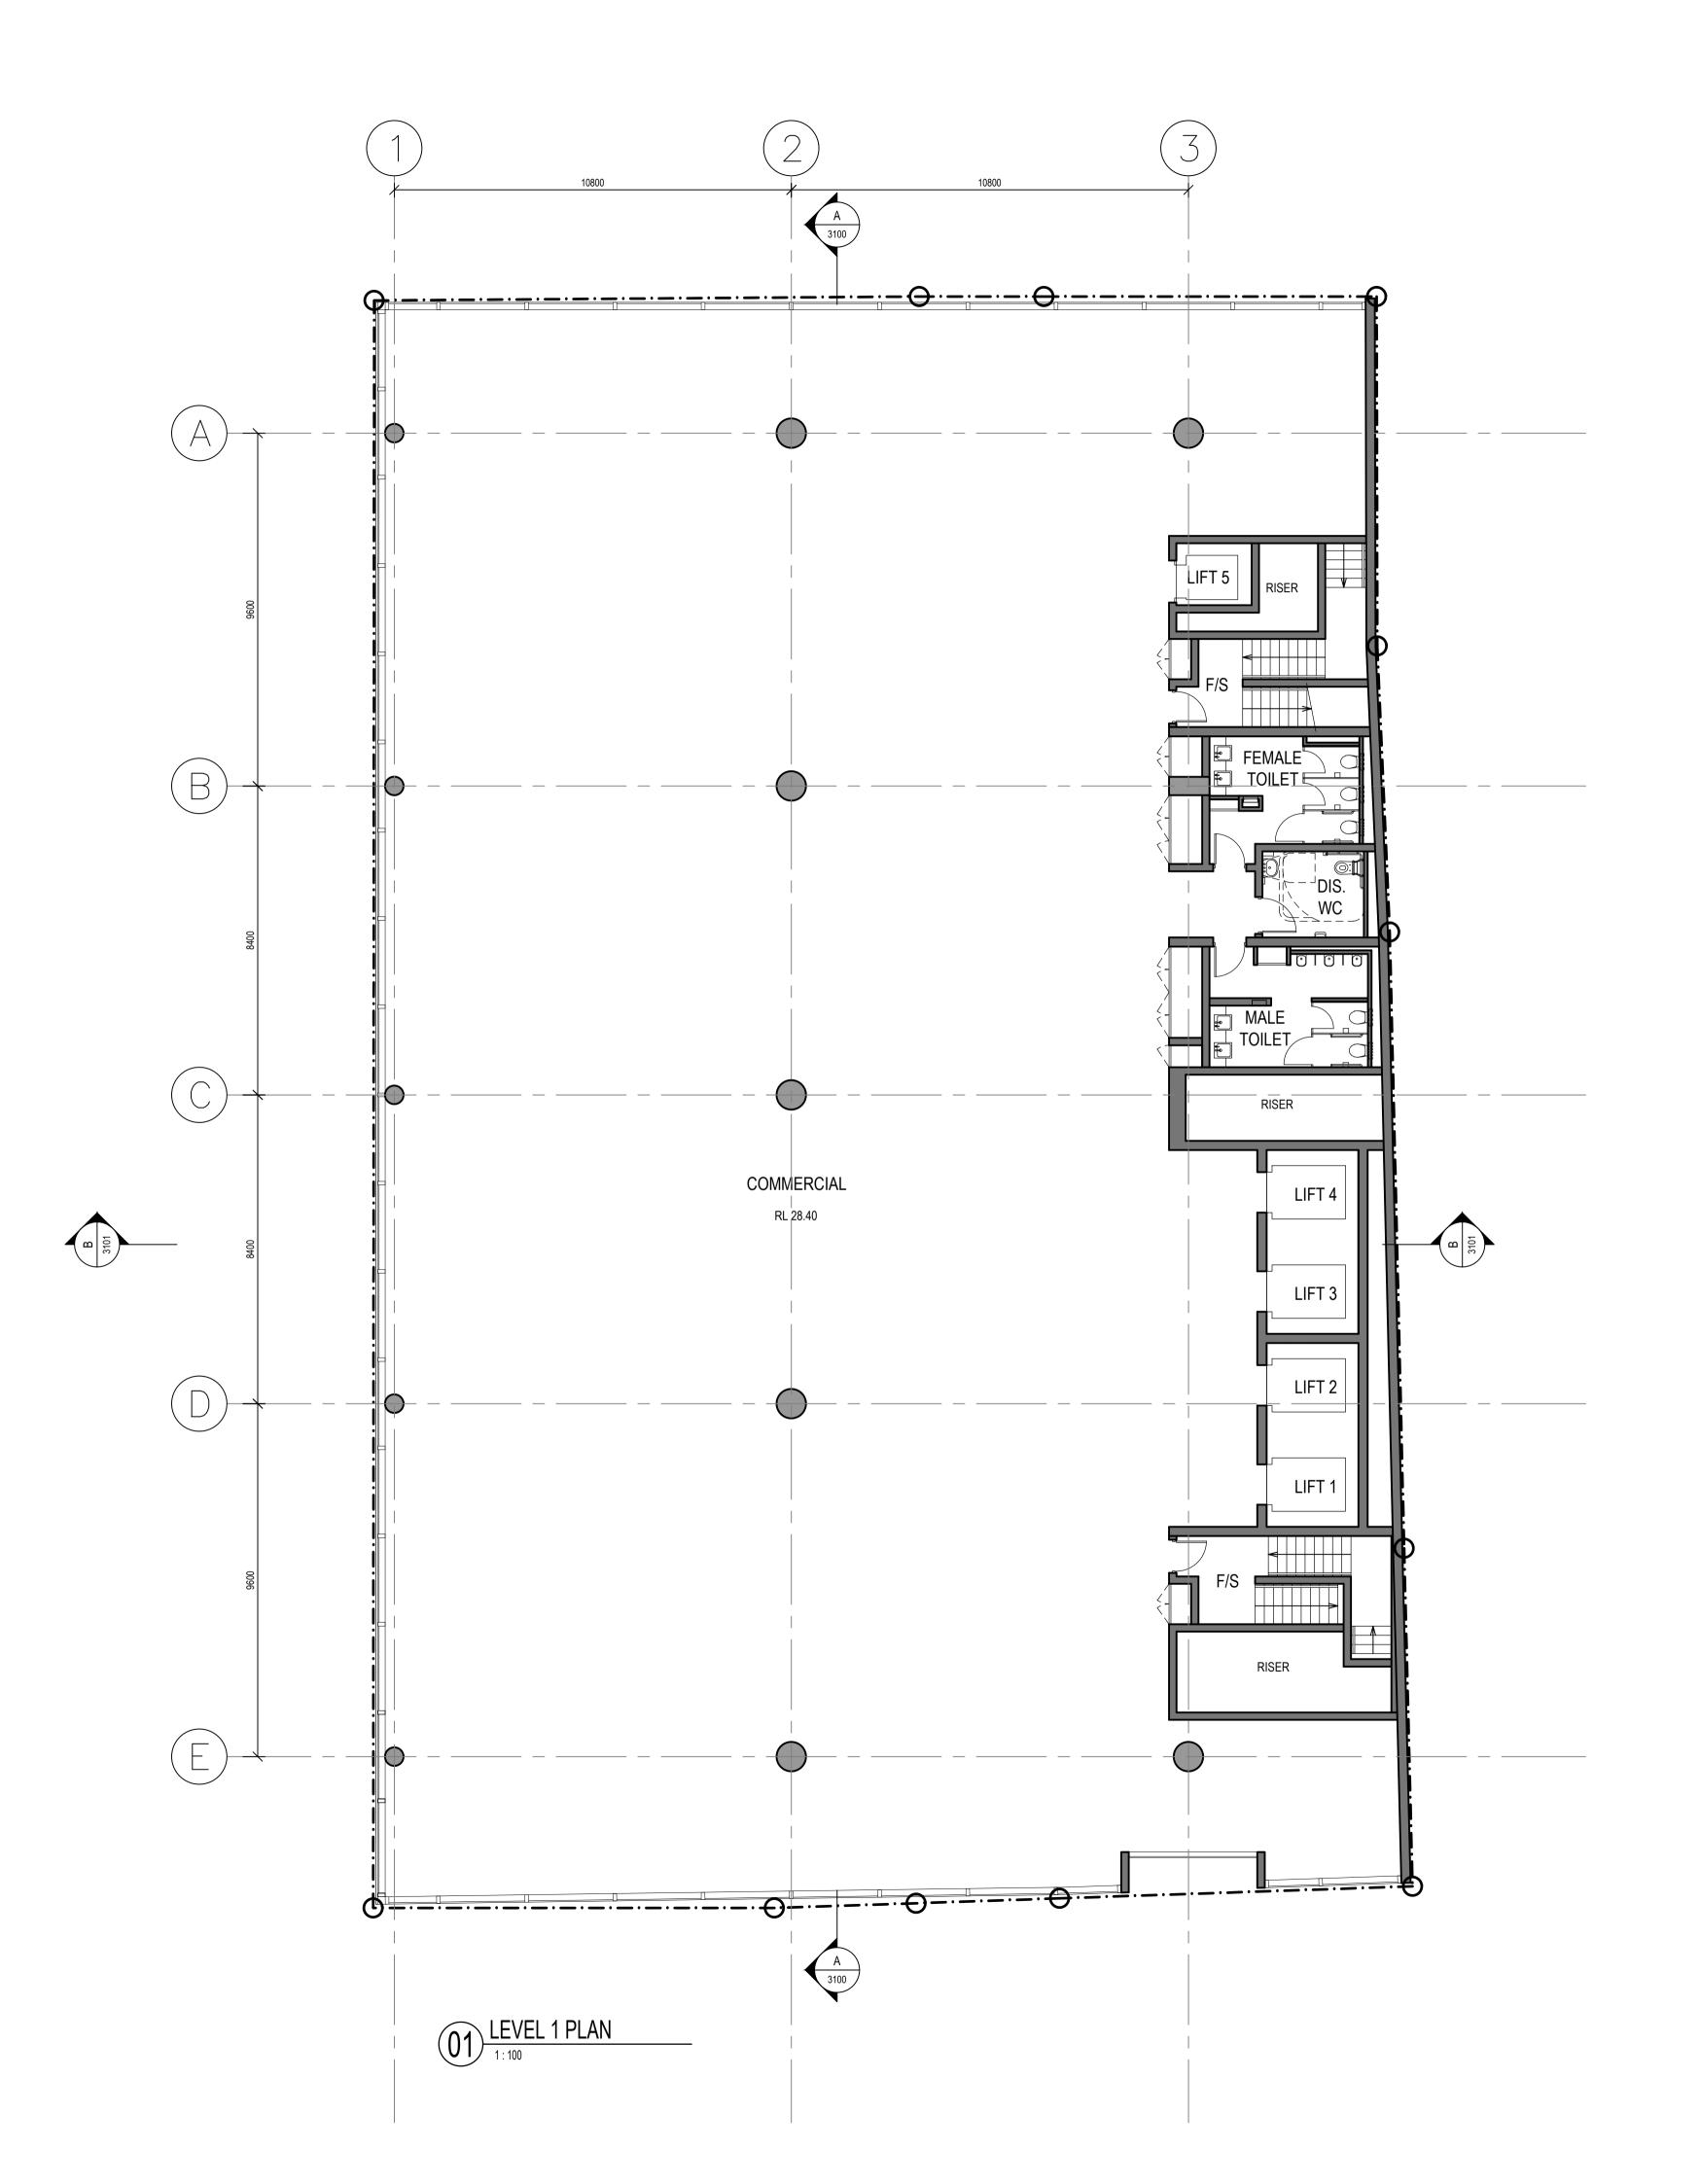

1 : 100 @ A1

lssue

Plot Date

Α

nom architect M. Sheldon 3990

Drawing created (date)

Plotted and checked by

Project Title

Drawing Title
LEVEL 1

Scale

Verified

Approved

Drawing No

15187

Group GSA

Landscape Arch.