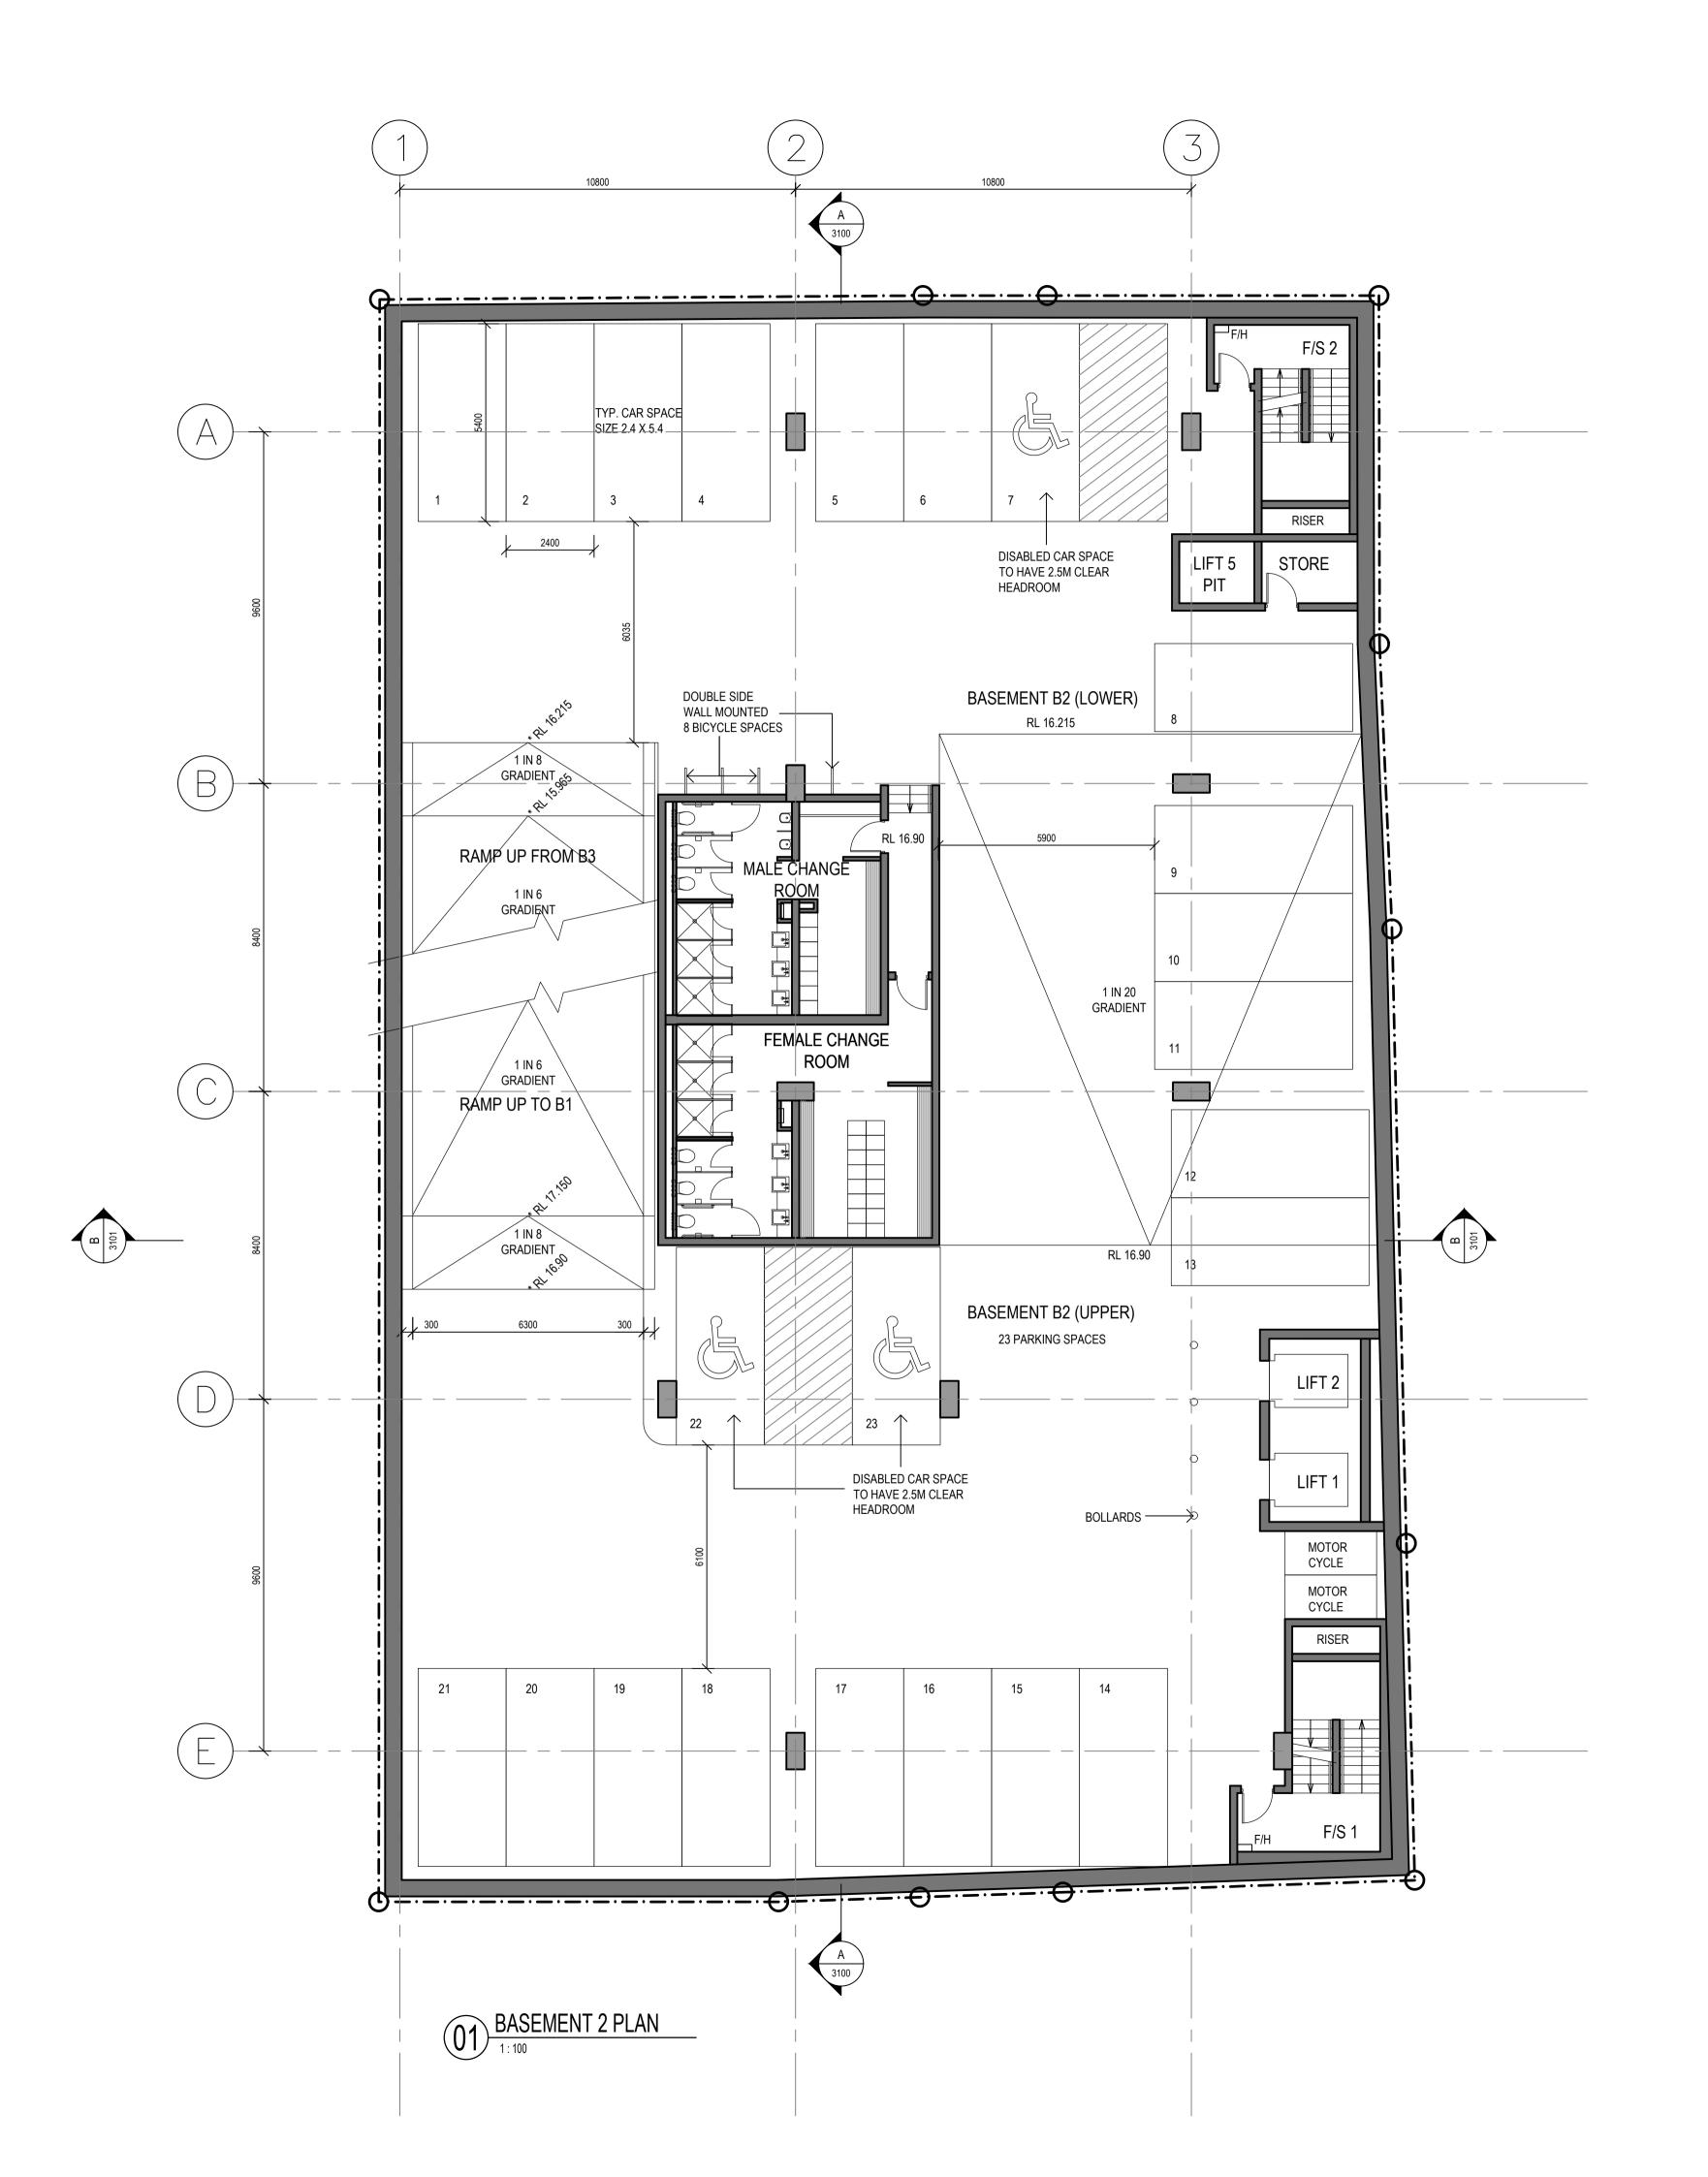

### Project Title 25-35 SCOTT STREET, LIVERPOOL

Drawing Title LEVEL B1

| Scale                  | 1 : 100 @ A1 |
|------------------------|--------------|
| Drawing created (date) | 27/07/2015   |
| Ву                     | AS           |
| Plotted and checked by | MT           |
| Verified               | MT           |
| Approved               | MT           |
| Drawing No             | Issue        |
| 15187 2003             | Α            |
| File                   | Plot Date    |
|                        |              |