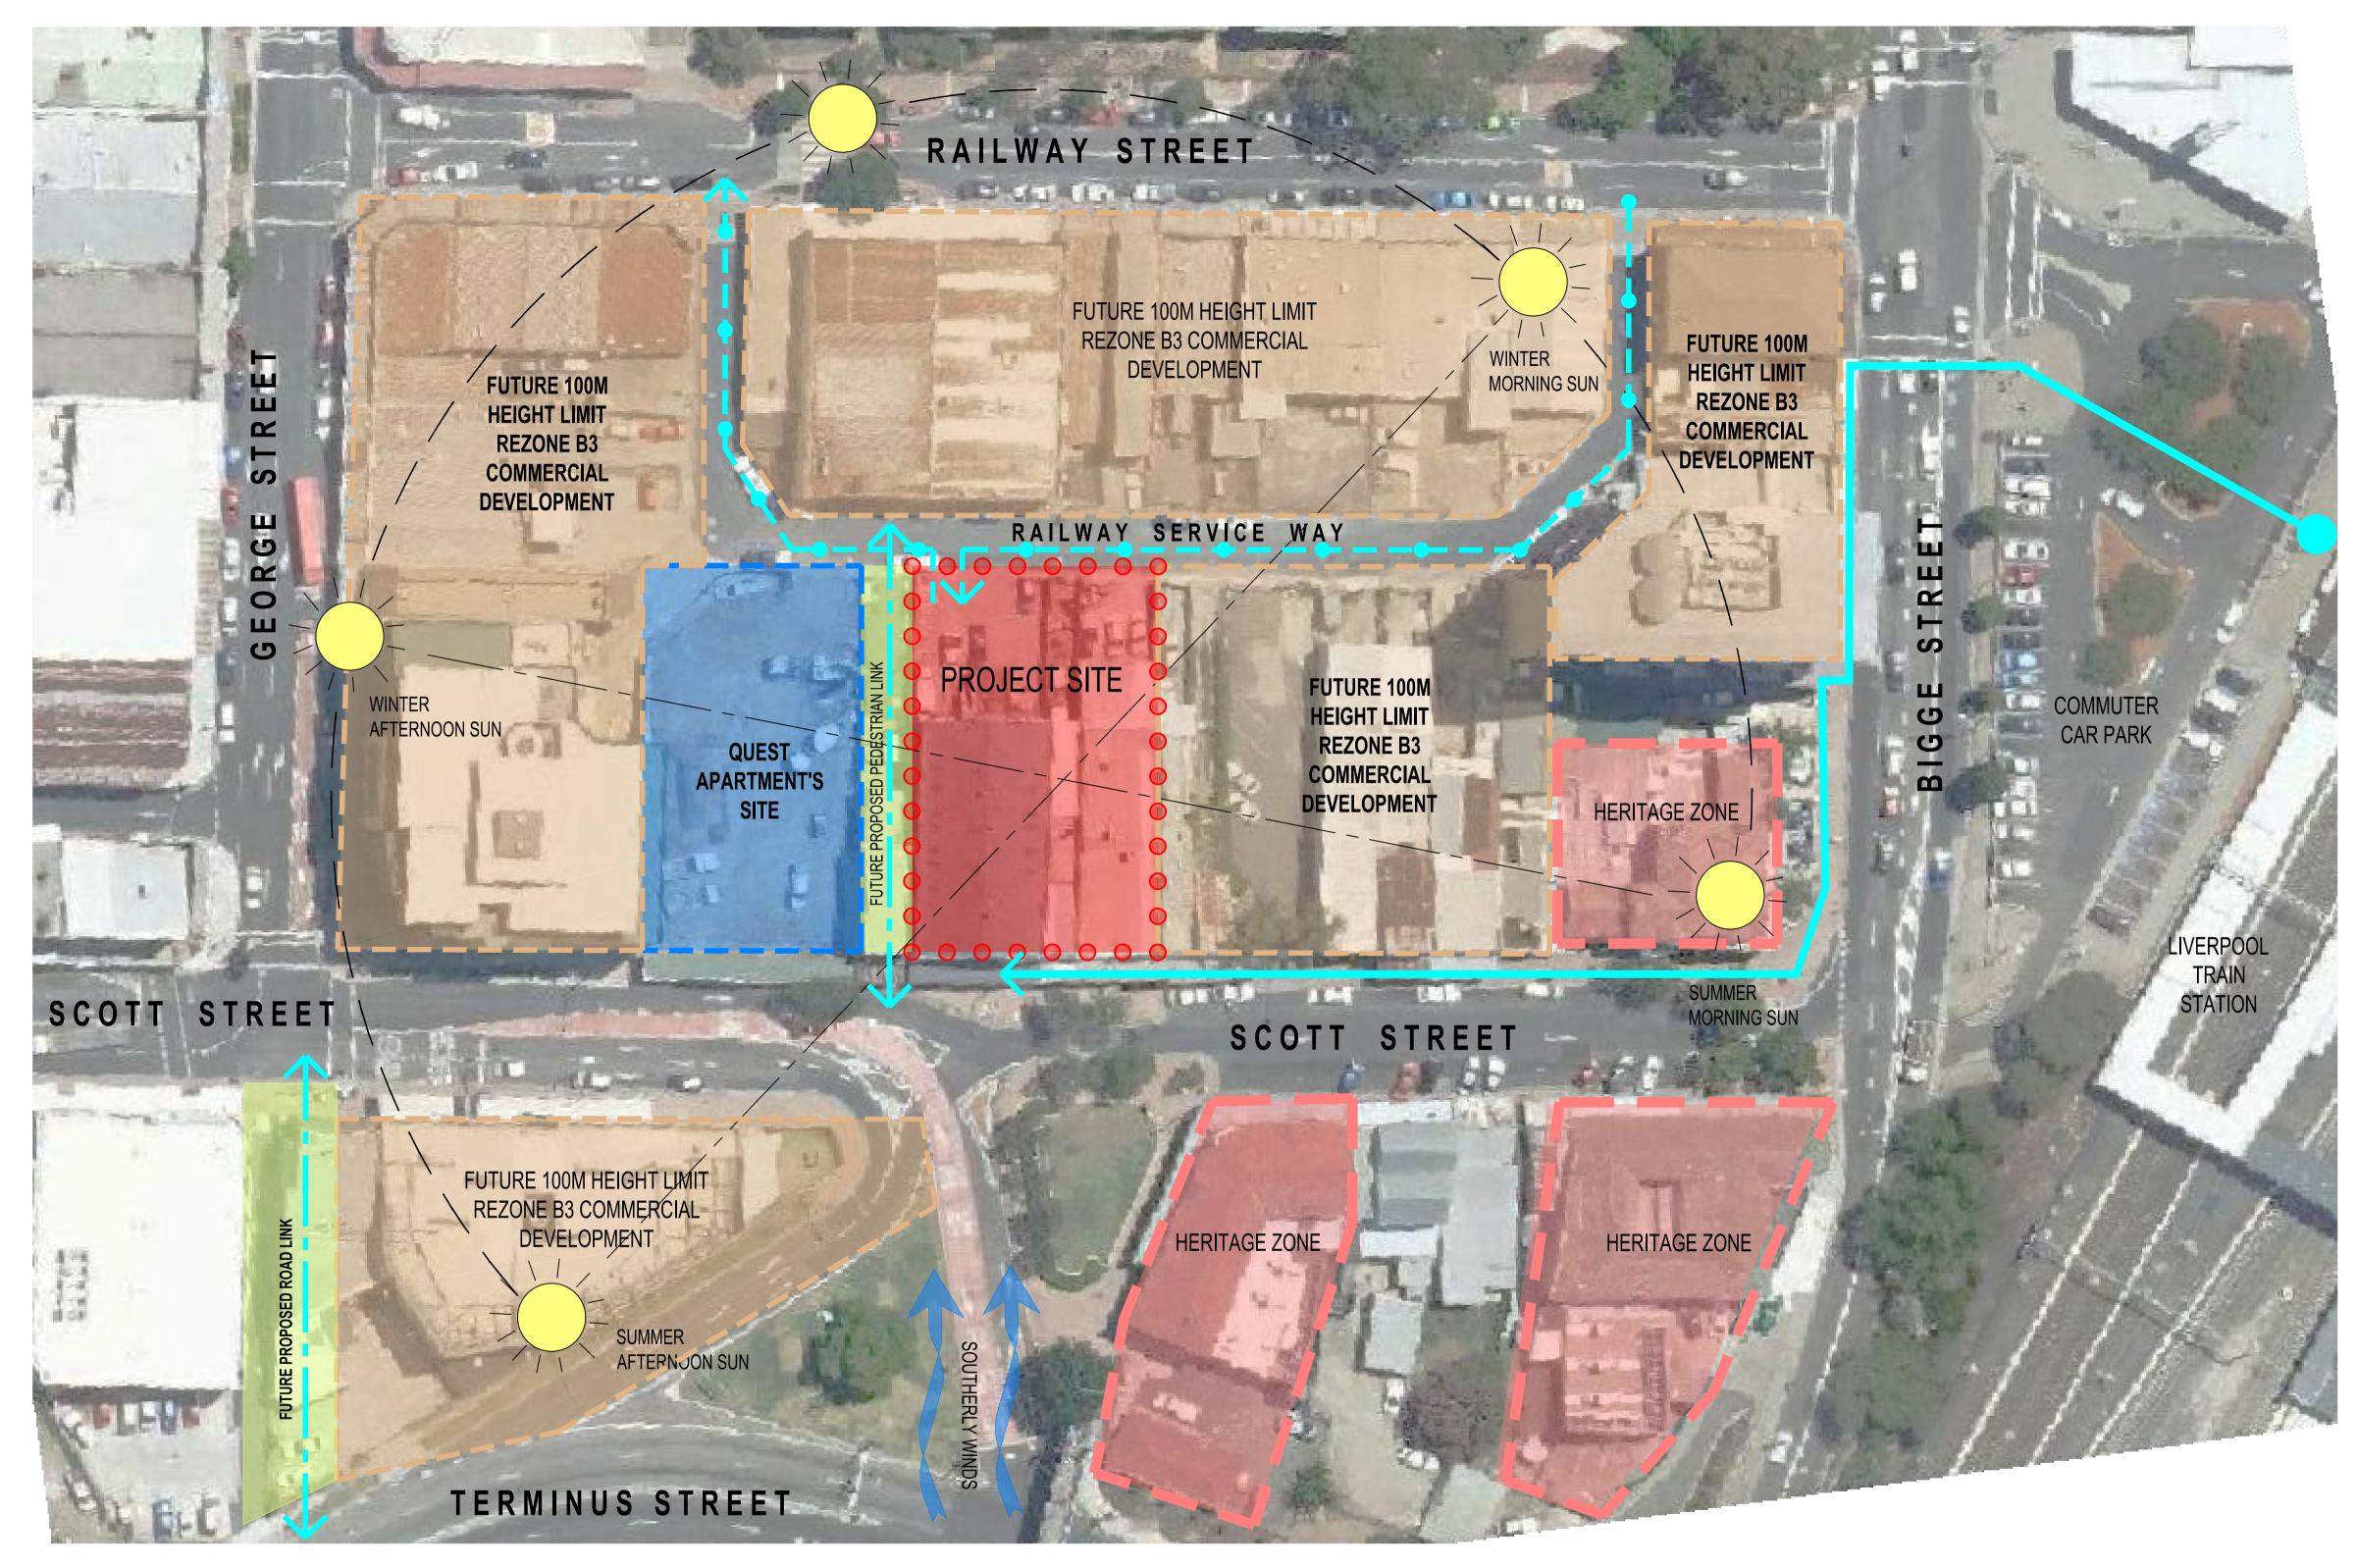

LEGEND

PROPOSED PROJECT SITE

FUTURE PROPOSED ROAD AND PEDESTRIAN LINK

PEDESTRIAN MOVEMENT

VEHICULAR ACCESS TO BASEMENT CAR PARK ENTRY AND EXIT

Landscape Arch. **Group GSA** 

Level 7, 80 William Street East Sydney NSW 2011 Traffic Eng.