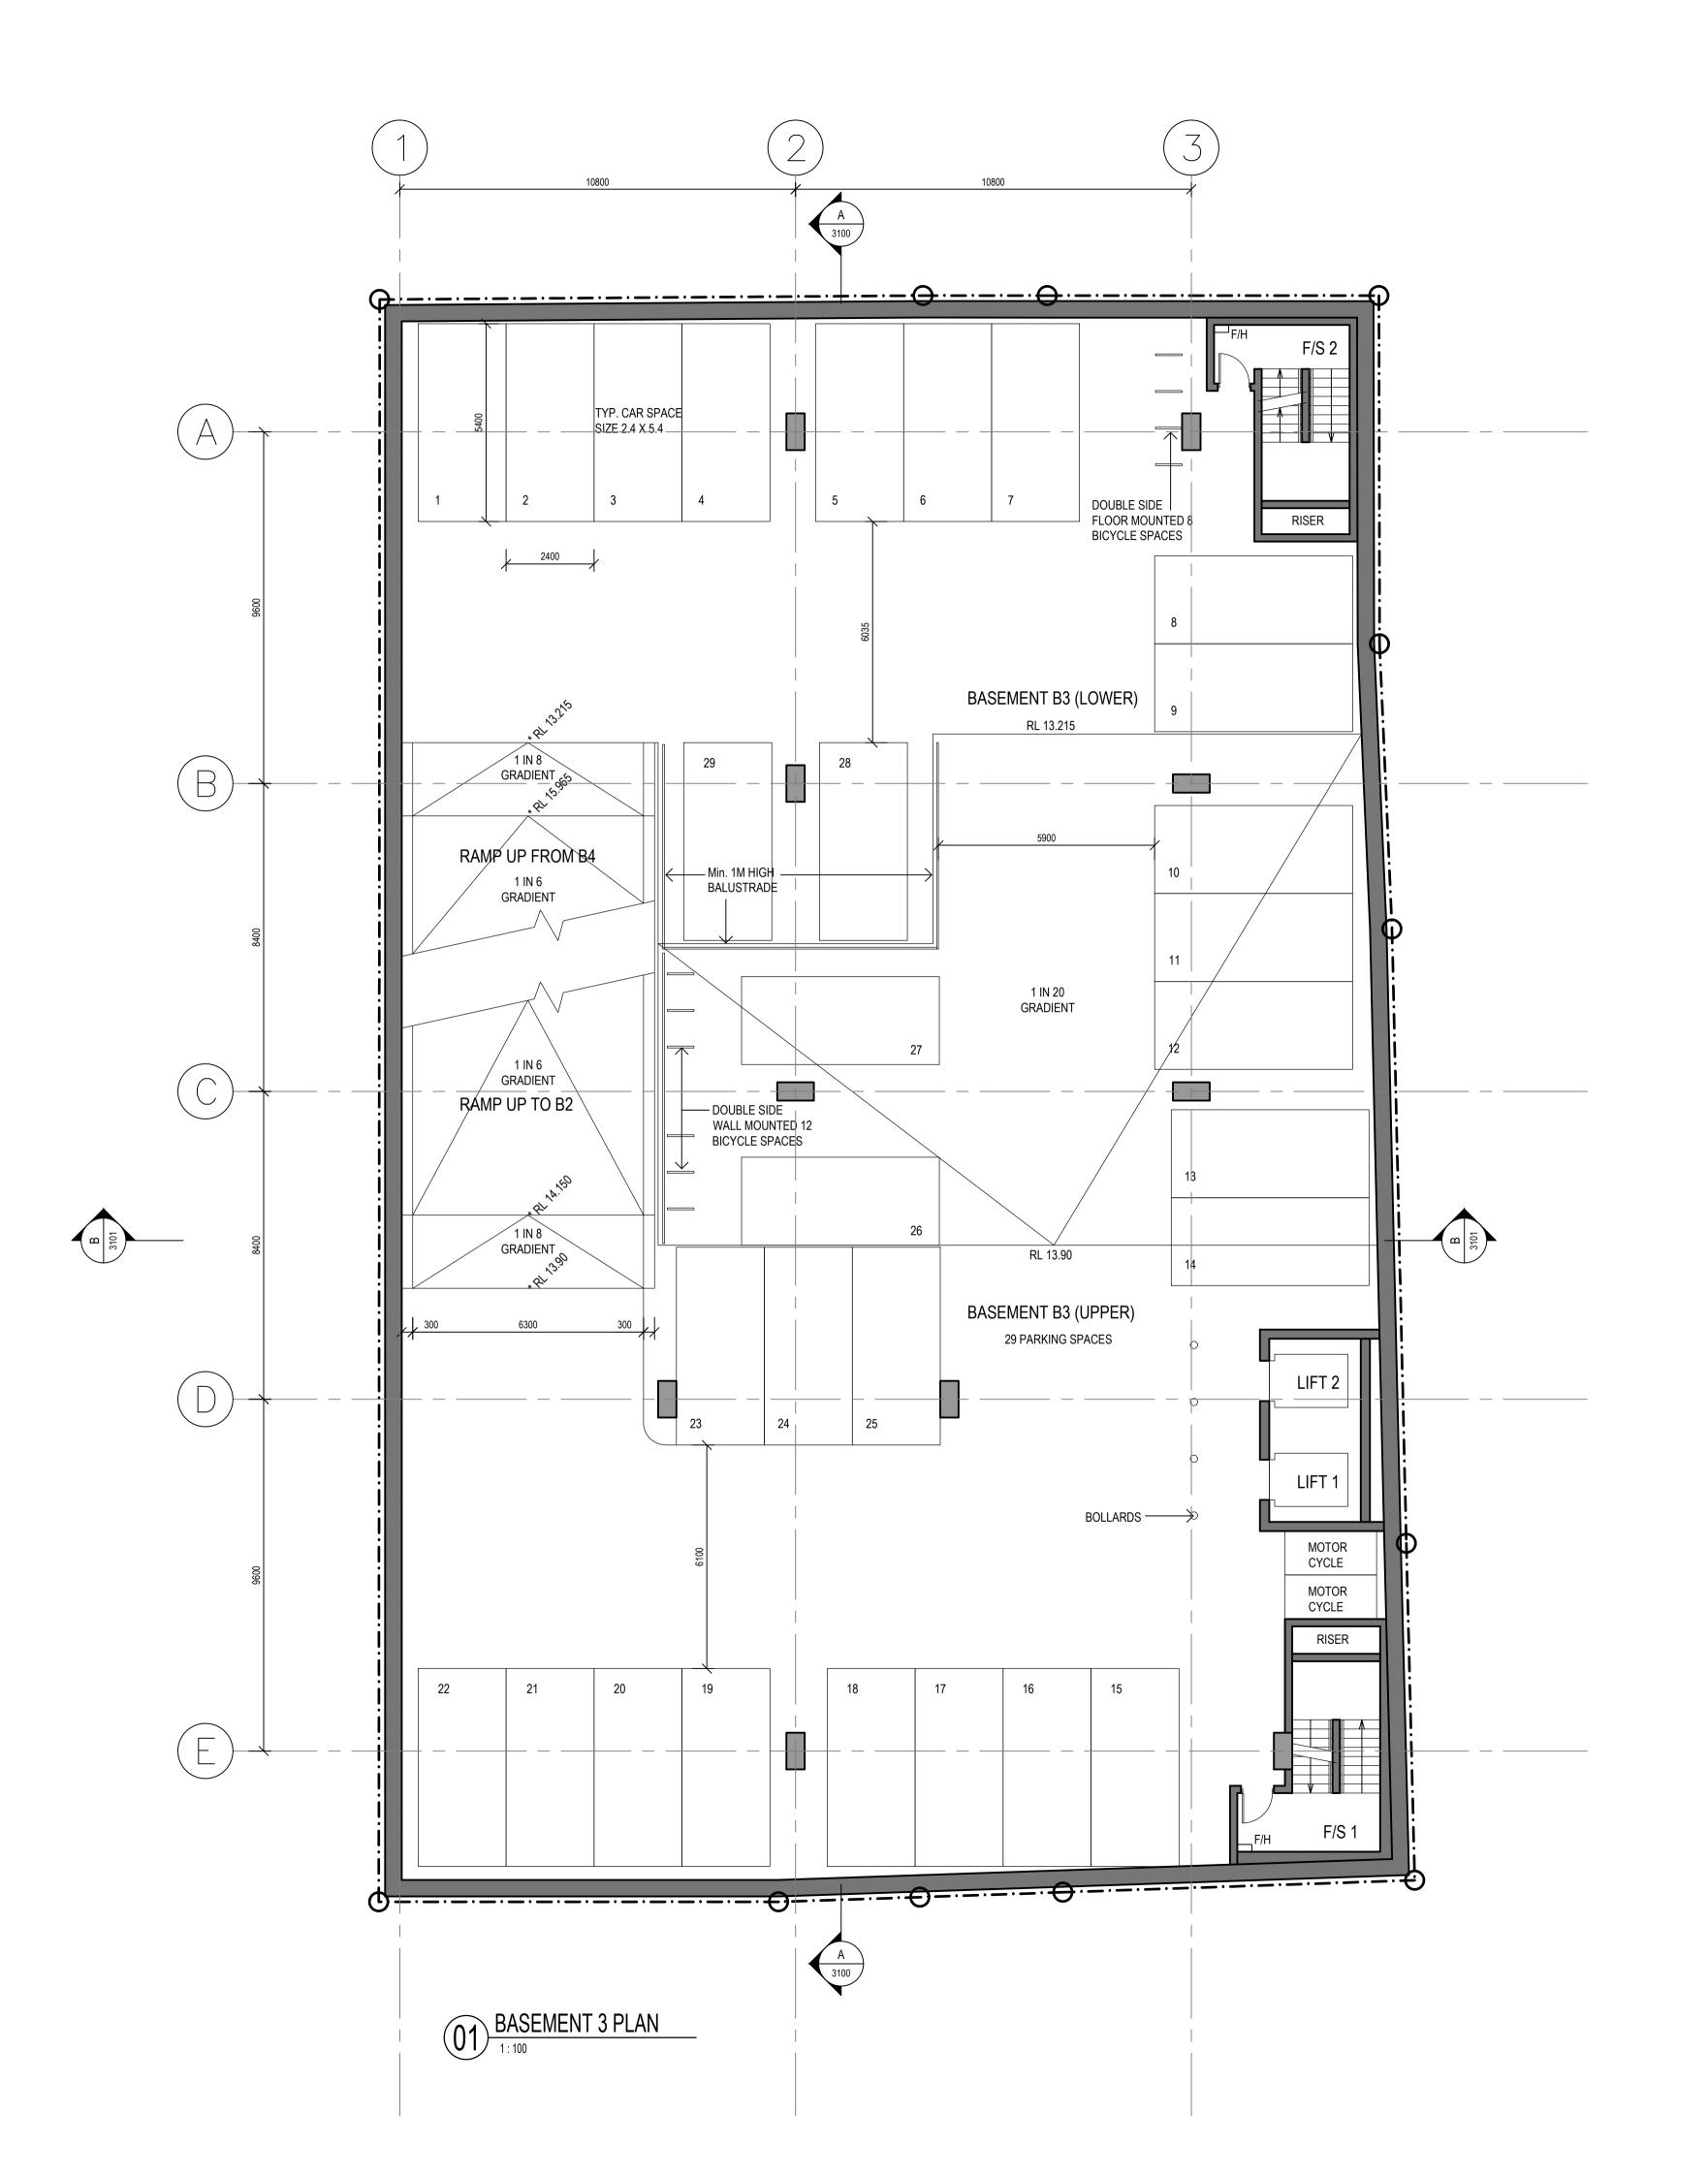

### 25-35 SCOTT STREET, LIVERPOOL

Drawing Title LEVEL B3

Project Title

| Scale                  | 1 : 100 @ A1 |
|------------------------|--------------|
| Drawing created (date) | 27/07/2015   |
| Ву                     | AS           |
| Plotted and checked by | MT           |
| Verified               | MT           |
| Approved               | MT           |
| Drawing No             | Issue        |
| 15187 2001             | Α            |
| File                   | Plot Date    |
|                        |              |