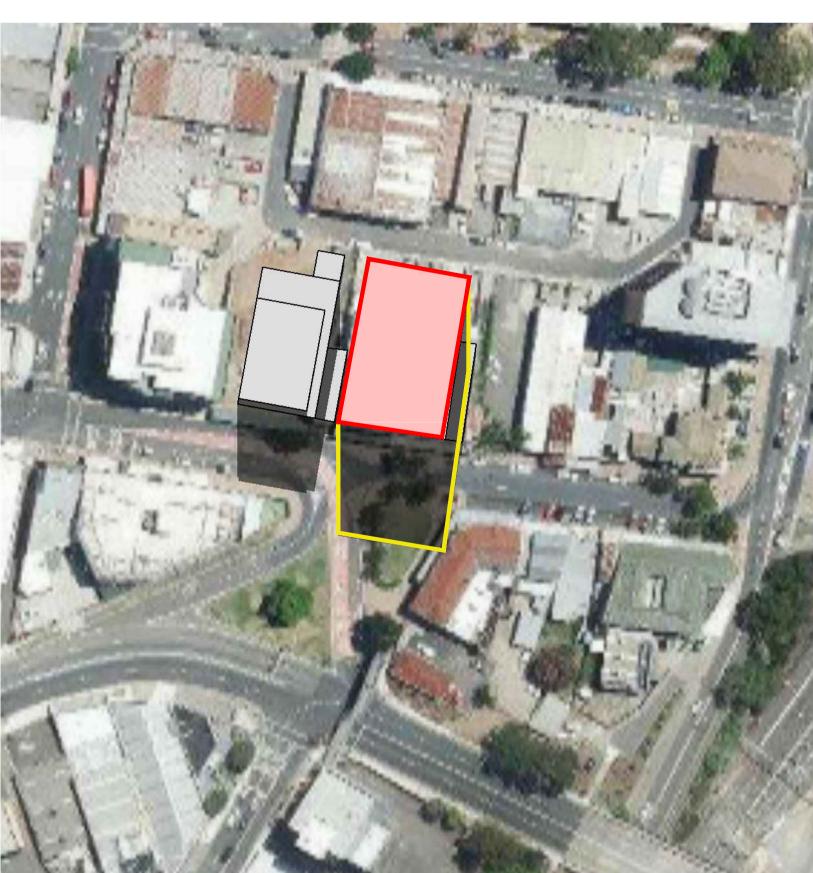

LEGEND

PROPOSED PROJECT SITE

FUTURE PROPOSED ROAD AND PEDESTRIAN LINK

PEDESTRIAN MOVEMENT

VEHICULAR ACCESS TO BASEMENT CAR PARK ENTRY AND EXIT

Landscape Arch. **Group GSA** 

Level 7, 80 William Street East Sydney NSW 2011 Traffic Eng.