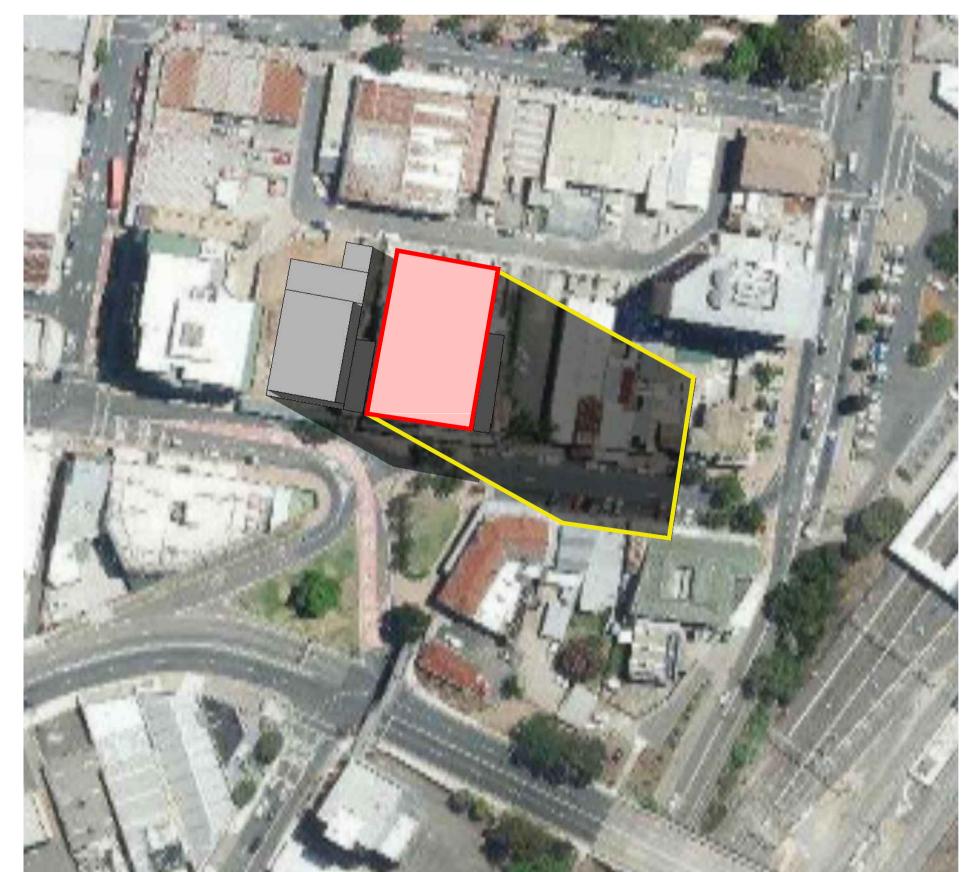

LEGEND

PROPOSED PROJECT SITE

FUTURE PROPOSED ROAD AND PEDESTRIAN LINK

PEDESTRIAN MOVEMENT

VEHICULAR ACCESS TO BASEMENT CAR PARK ENTRY AND EXIT

Landscape Arch. **Group GSA** 

Level 7, 80 William Street East Sydney NSW 2011 Traffic Eng.