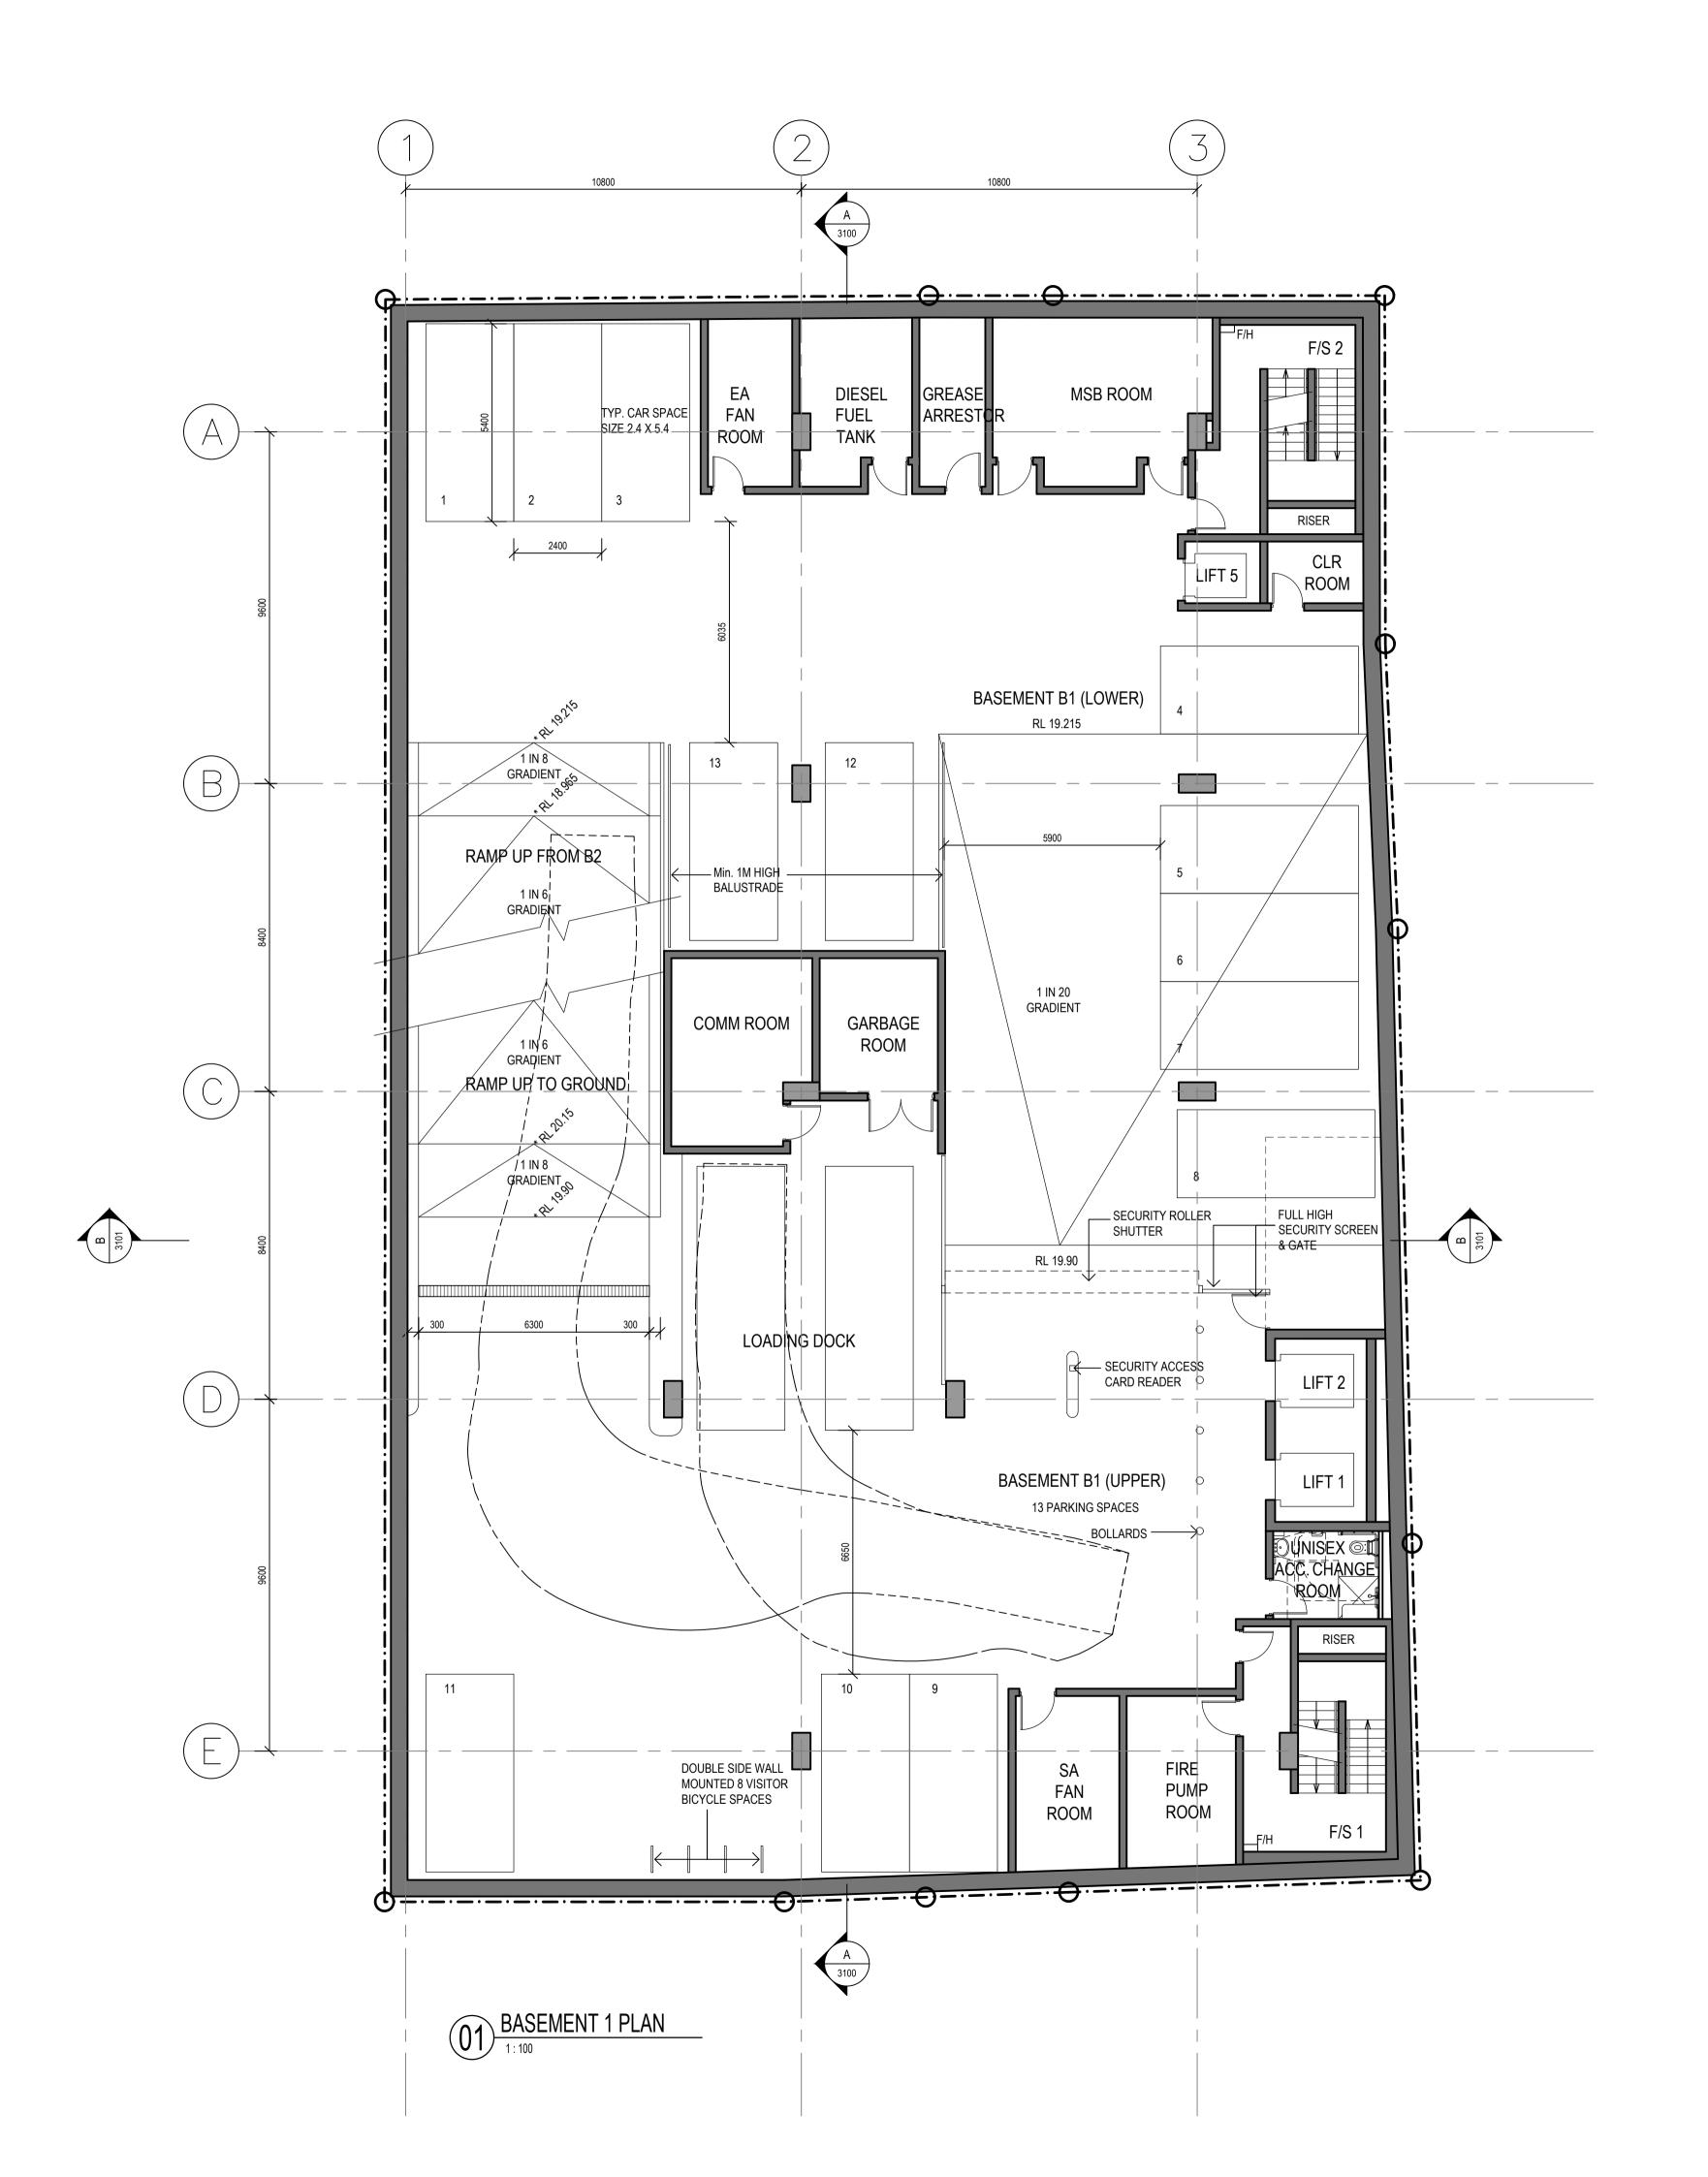

### 25-35 SCOTT STREET, LIVERPOOL

Drawing Title LEVEL B3

Project Title

| Scale                  | 1 : 100 @ A1 |
|------------------------|--------------|
| Drawing created (date) | 27/07/2015   |
| Ву                     | AS           |
| Plotted and checked by | MT           |
| Verified               | MT           |
| Approved               | MT           |
| Drawing No             | Issue        |
| 15187 2001             | Α            |
| File                   | Plot Date    |
|                        |              |