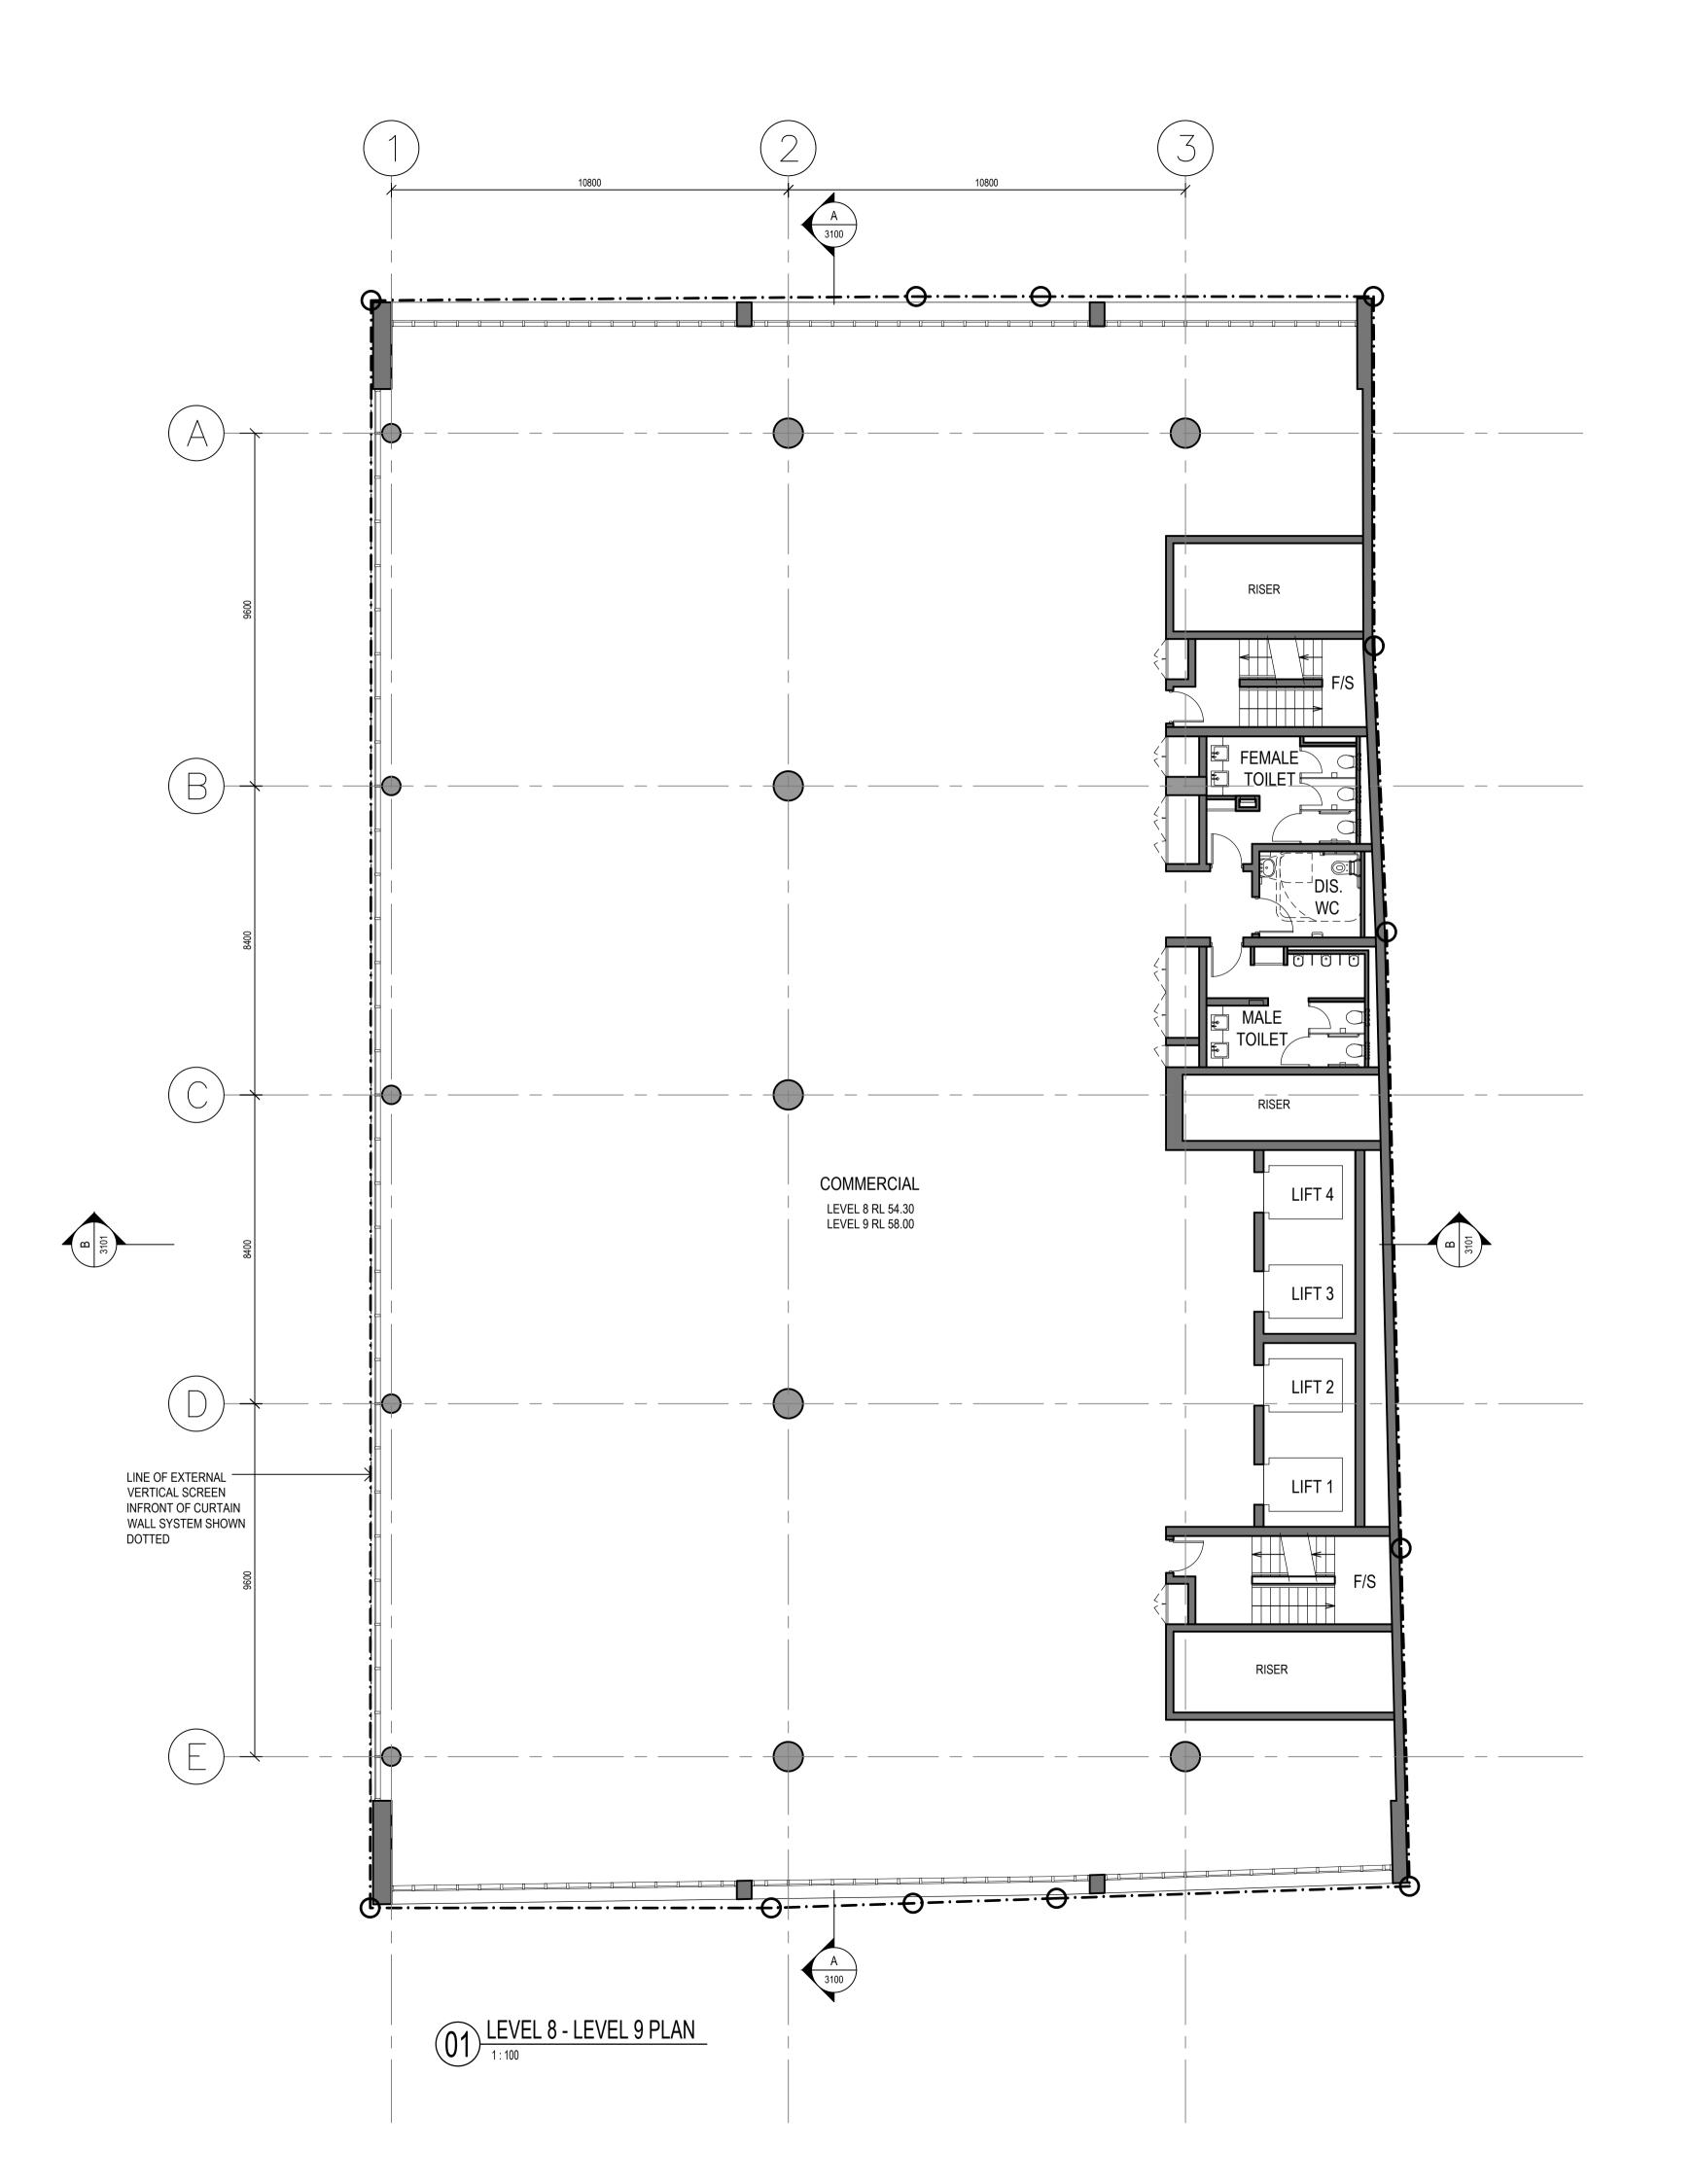

Level 13, 157 Walker Street, North Sydney NSW 2060

Drawing Title LEVEL 8 TO LEVEL 9

nom architect M. Sheldon 3990

1 : 100 @ A1 Drawing created (date) Plotted and checked by Verified Approved Drawing No lssue 2007 15187 Α Plot Date