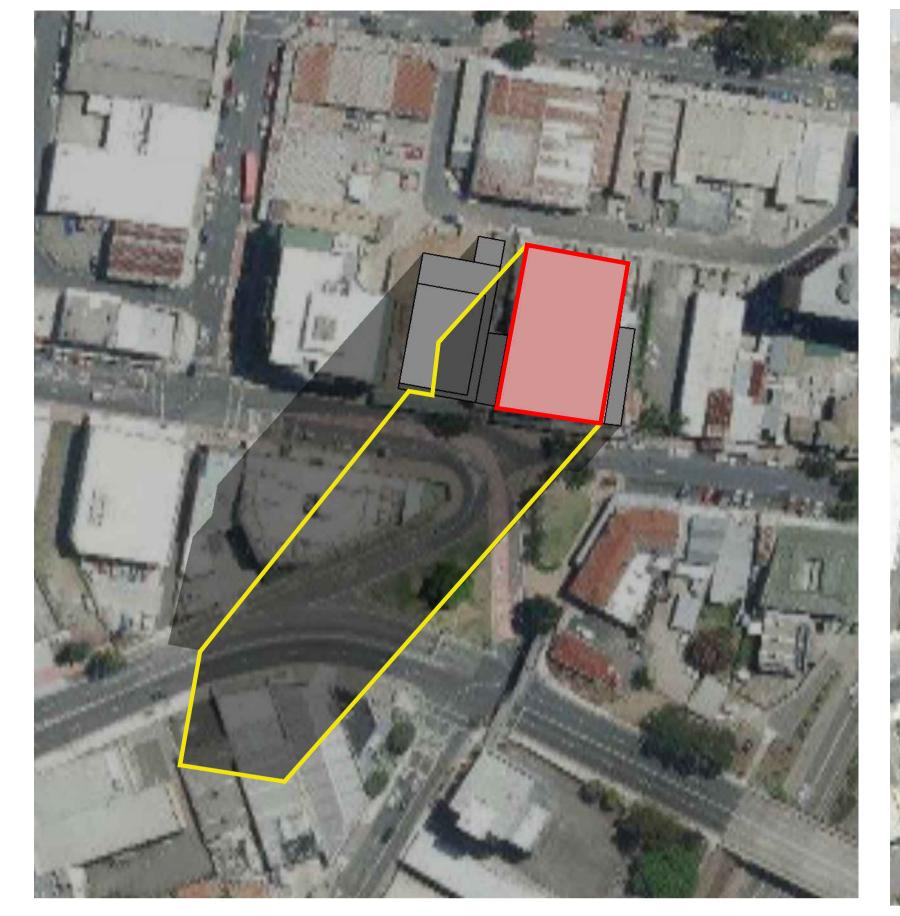

LEGEND

PROPOSED PROJECT SITE

FUTURE PROPOSED ROAD AND PEDESTRIAN LINK

PEDESTRIAN MOVEMENT

VEHICULAR ACCESS TO BASEMENT CAR PARK ENTRY AND EXIT

Landscape Arch. **Group GSA** 

Level 7, 80 William Street East Sydney NSW 2011 Traffic Eng.