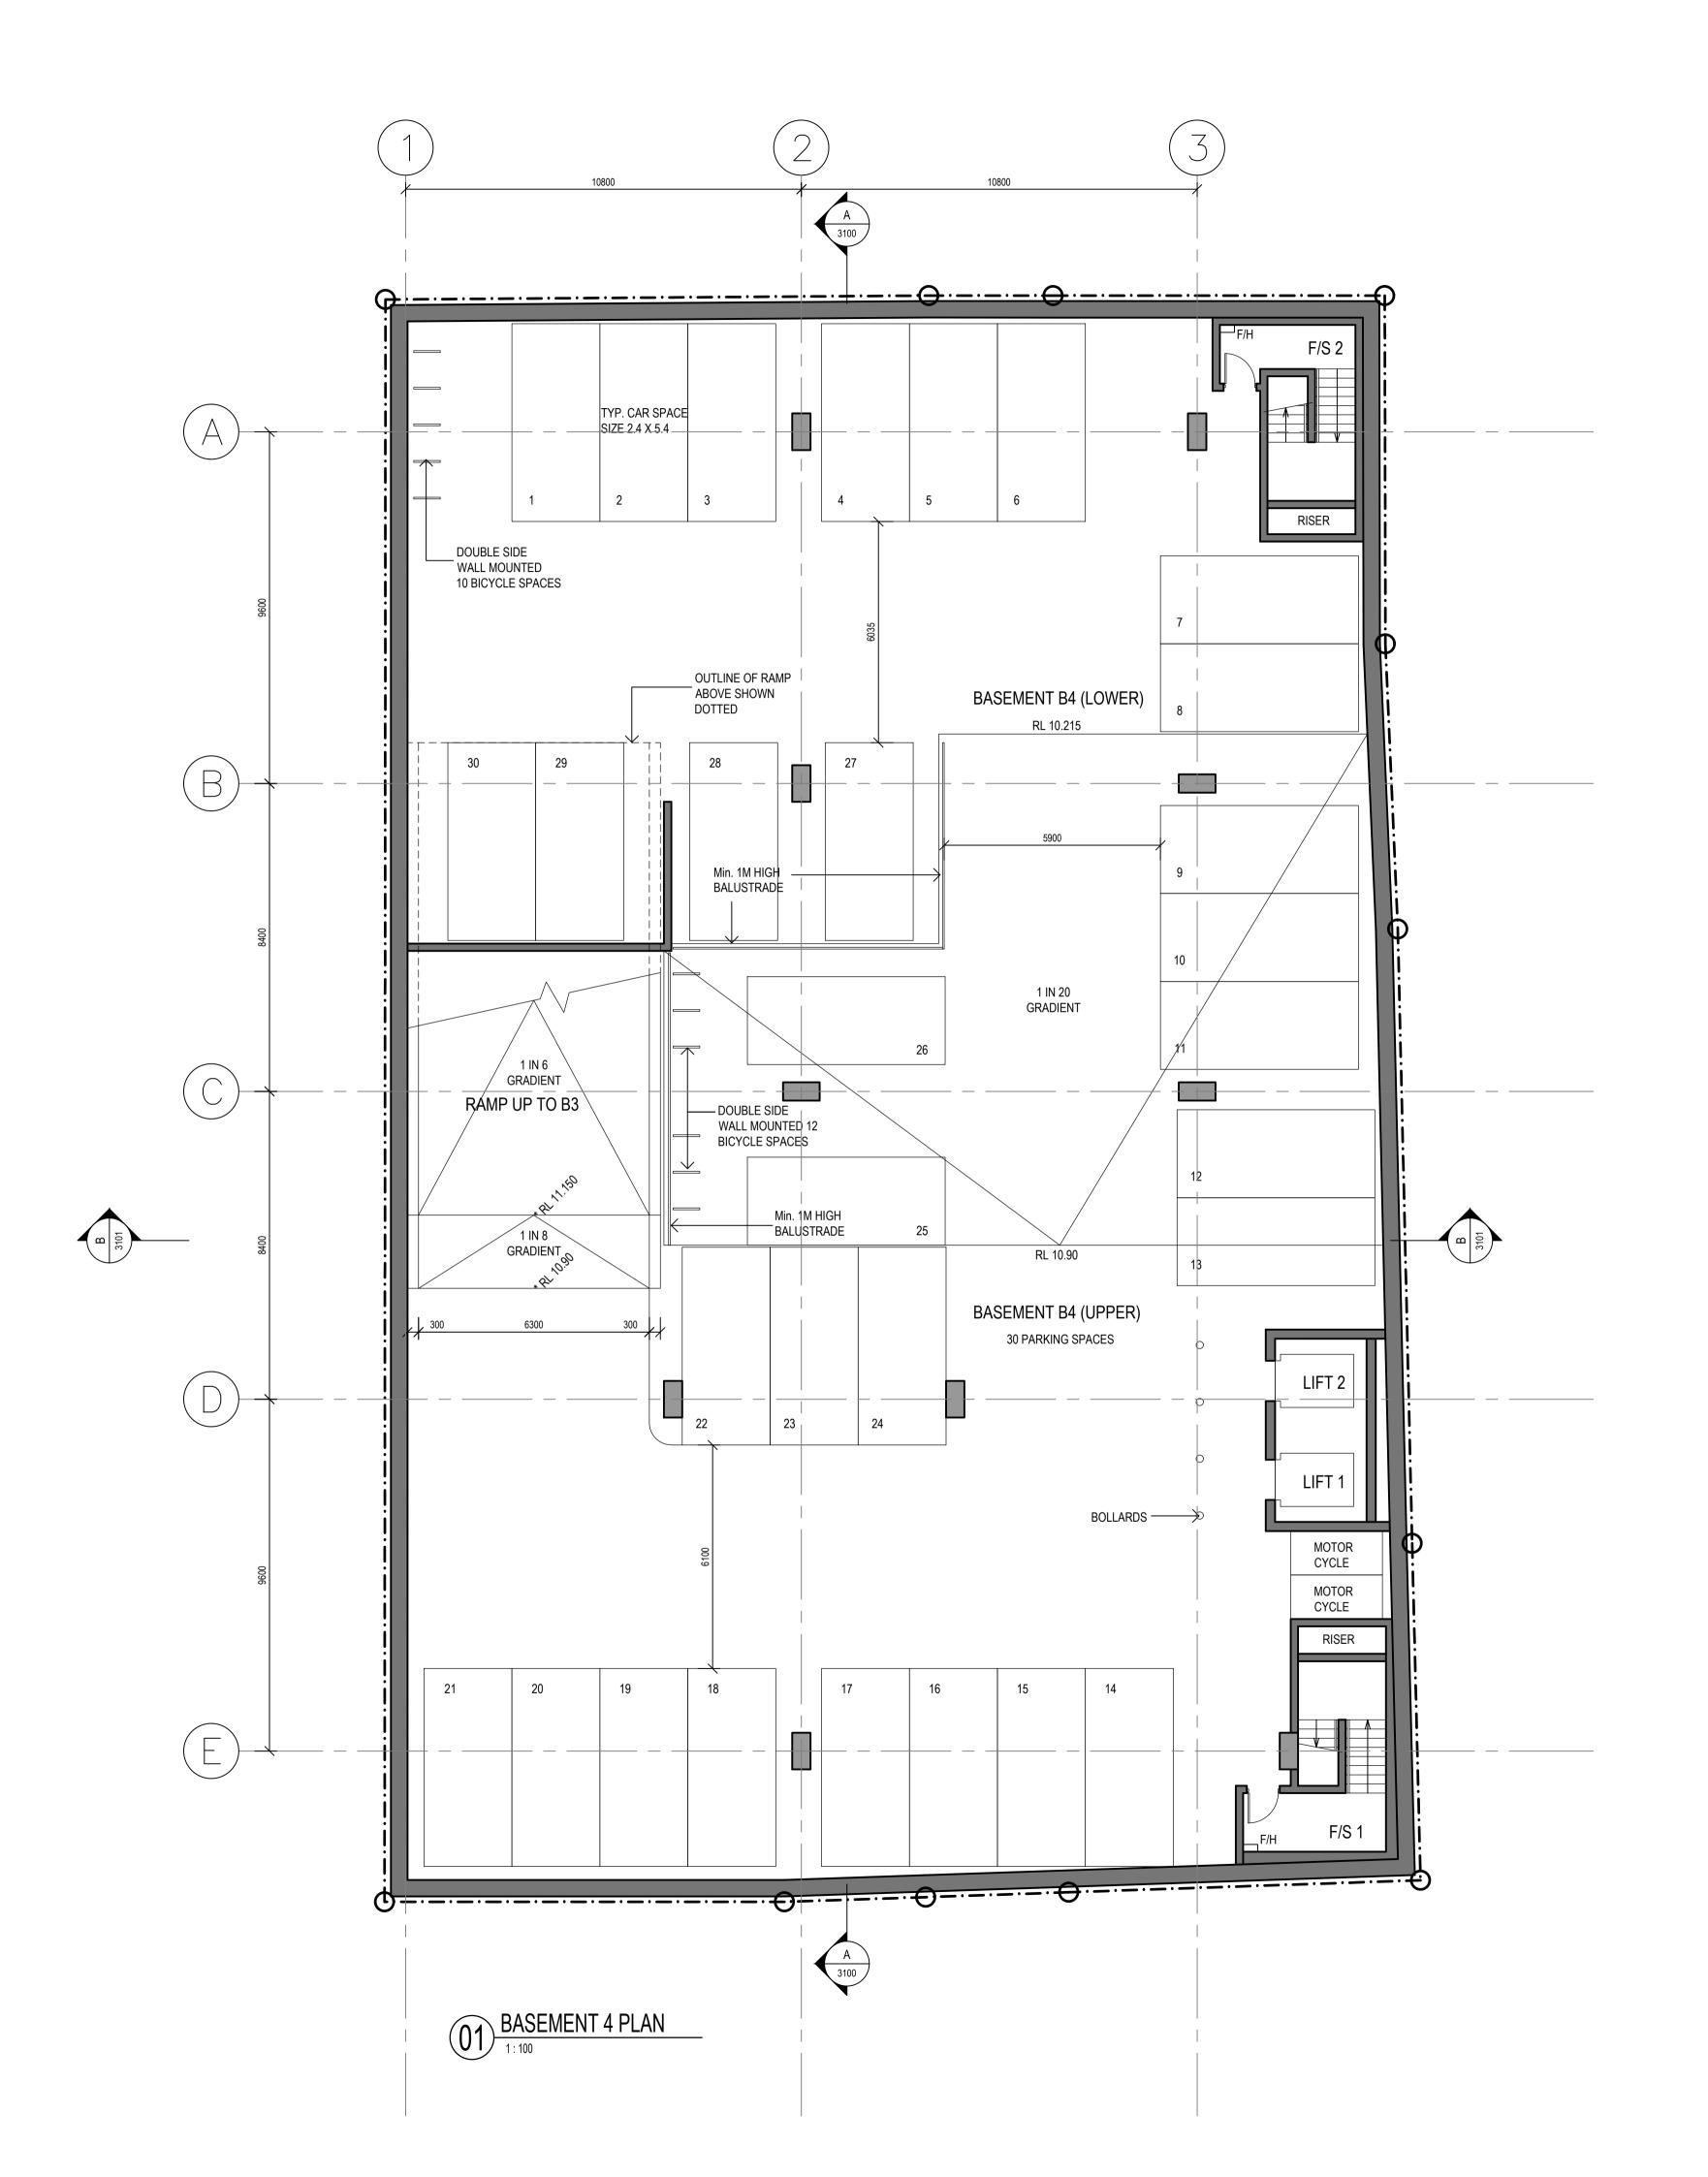

### 25-35 SCOTT STREET, LIVERPOOL

Drawing Title

LEVEL B4

| Scale                  | 1 : 100 @ A1 |
|------------------------|--------------|
| Drawing created (date) | 27/07/2015   |
| Ву                     | AS           |
| Plotted and checked by | MT           |
| Verified               | MT           |
| Approved               | MT           |
| Drawing No             | Issue        |
| 15187 2000             | Α            |
| File                   | Plot Date    |
|                        |              |