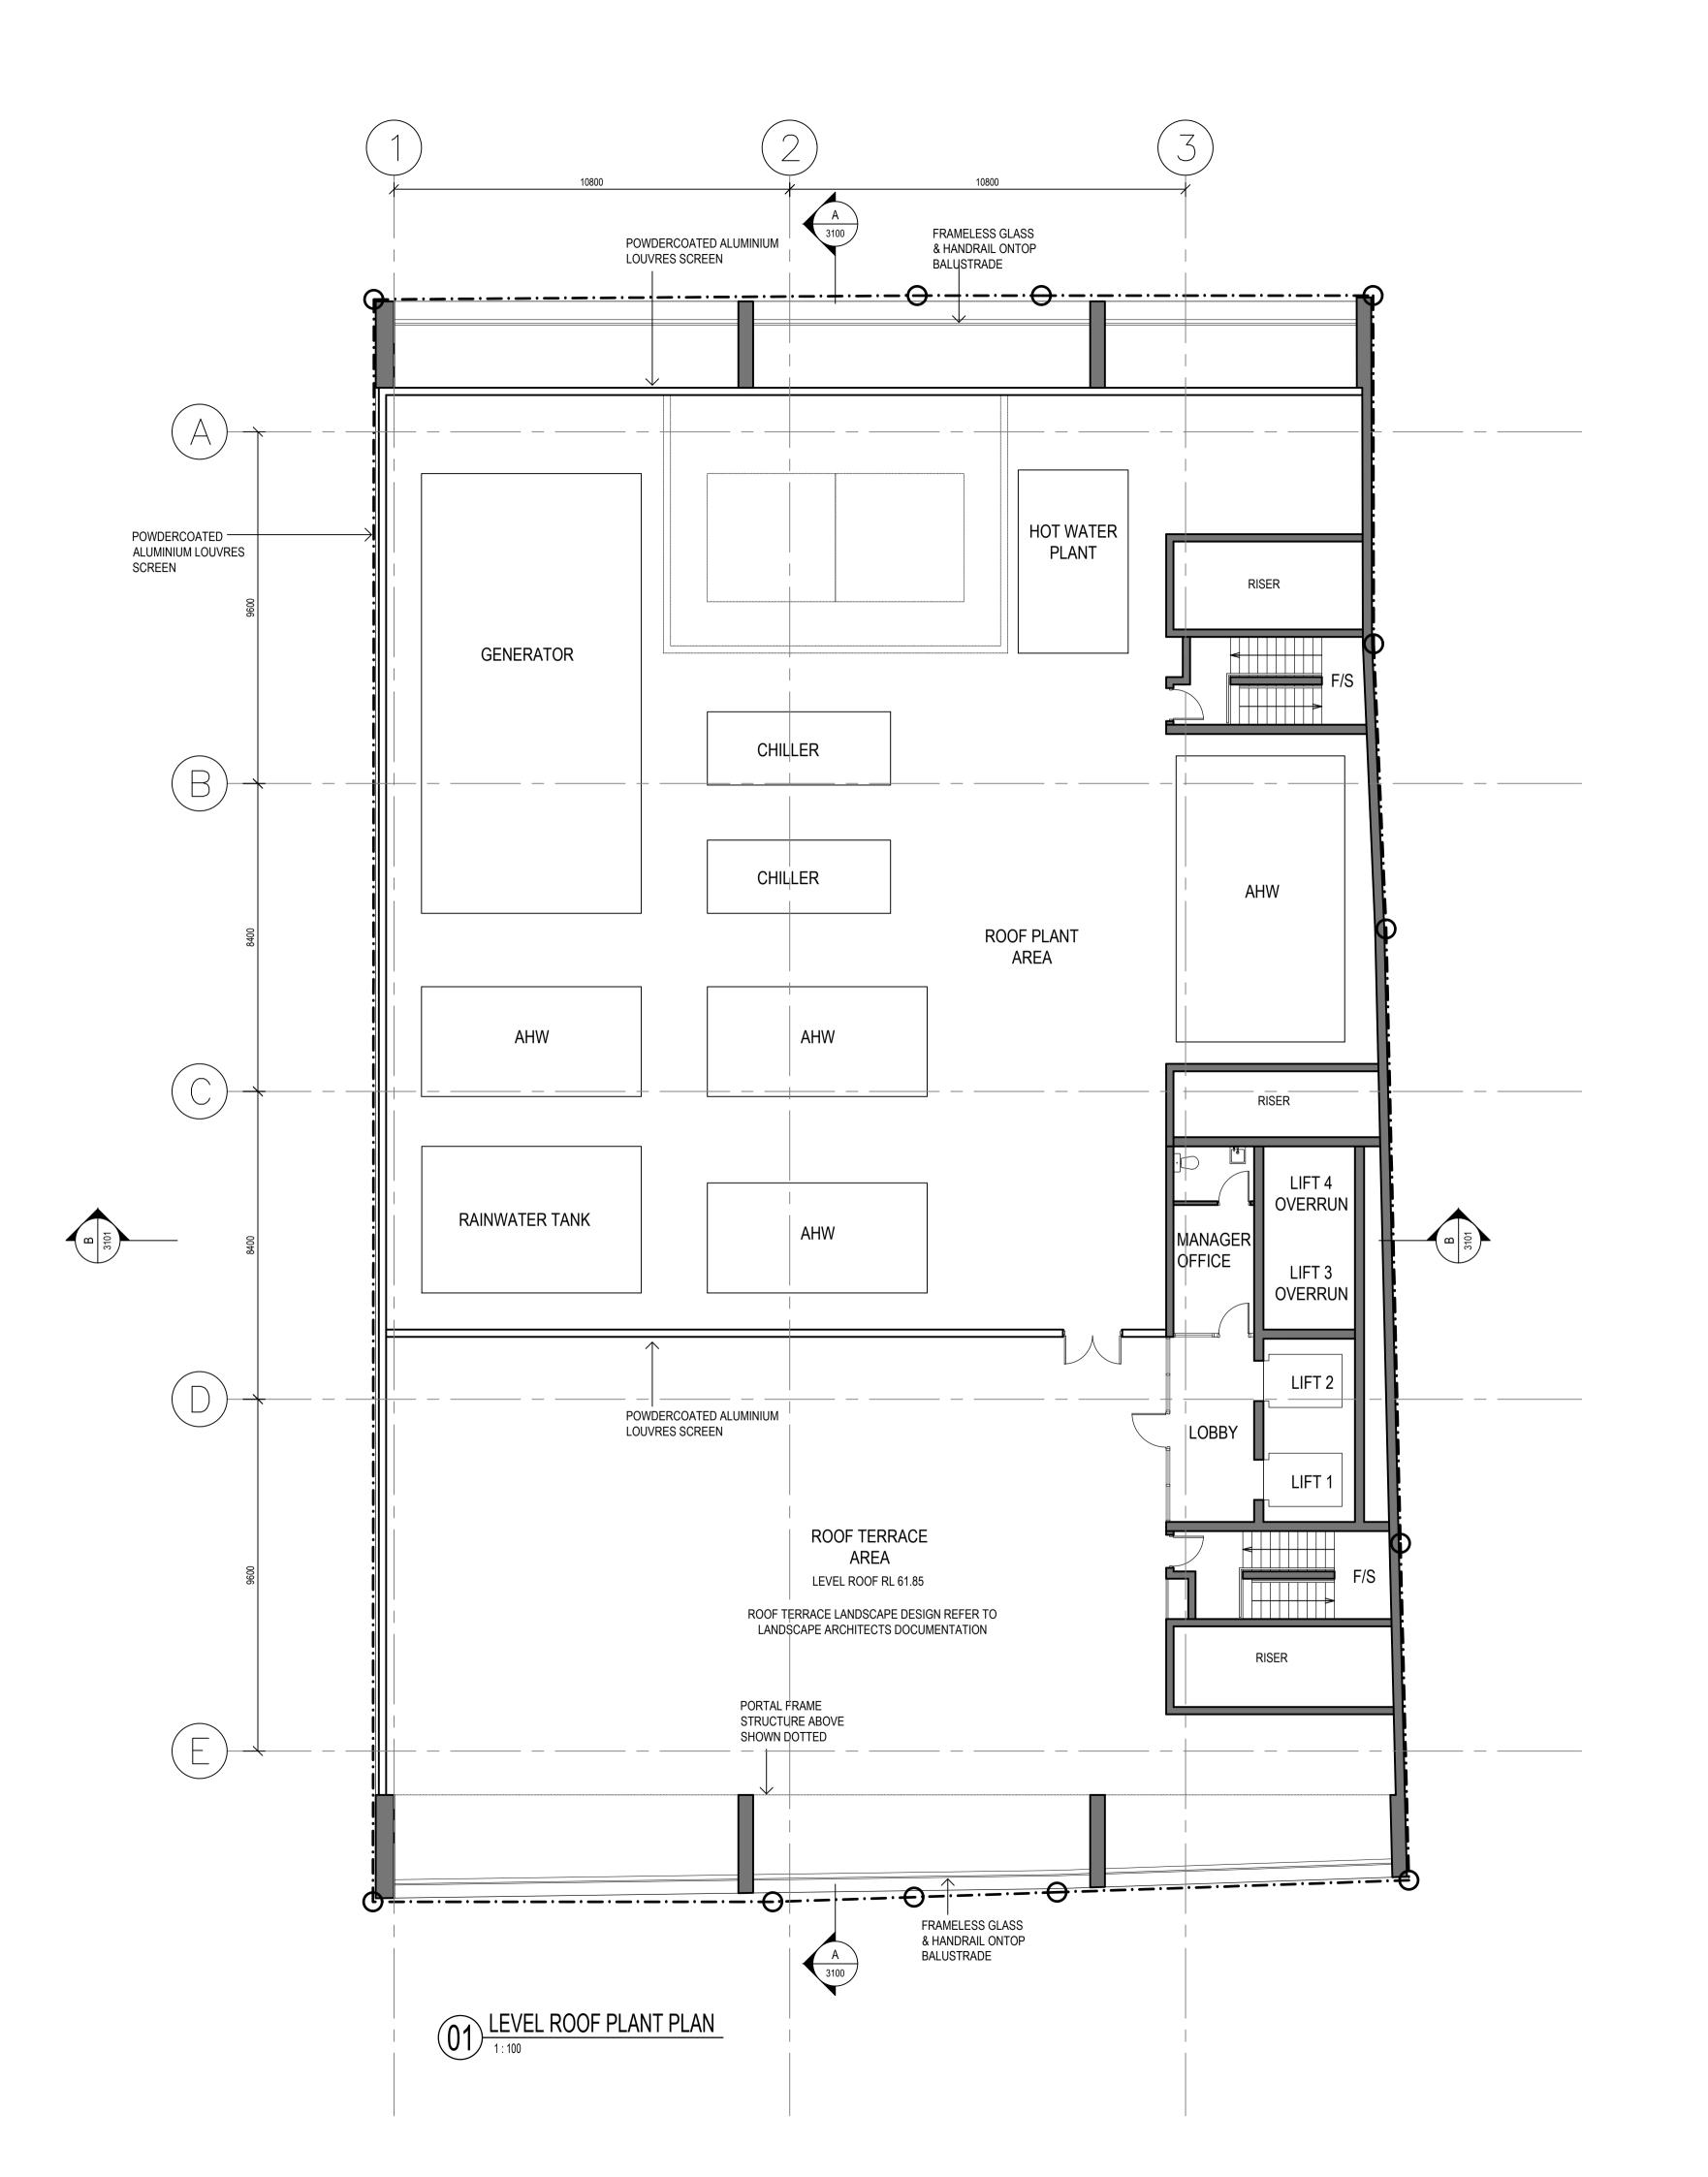

nom architect M. Sheldon 3990

Drawing Title **ROOF PLANT** 

| Scale                  | 1 : 100 @ A1 |
|------------------------|--------------|
| Drawing created (date) | 27/07/2015   |
| Ву                     | AS           |
| Plotted and checked by | MT           |
| Verified               | MT           |
| Approved               | MT           |
| Drawing No             | Issue        |
| 15187 2008             | A            |
| File                   | Plot Date    |

A ISSUED FOR DA SUBMISSION 30/10/2015

Landscape Arch. **Group GSA** Level 7, 80 William Street East Sydney NSW 2011 Traffic Eng. Transport and Traffic Planning **Associates** Suite 502, Level 5, 282 Victoria Ave Structural Eng. Van der meer Level 3, 39 Chandos Street St Leonards NSW 2065 Services Eng. Level 3, 146 Arthur Street North Sydney NSW 2060 Planner KDC Planning Development Property Suite 1, Level 1, 187 Union Street The Junction NSW 2291 Developer **GOLDSTEIN & RUSH** Client

Group GSA Pty Ltd ABN 76 002 113 779 Level 7, 80 William St East Sydney NSW Australia 2011 www.groupgsa.com

T +612 9361 4144 F +612 9332 3458 architecture interior design urban design landscape

nom architect M. Sheldon 3990

TAYLOR Construction Level 13, 157 Walker Street, North Sydney NSW 2060

Prawing Title ROOF

Scale 1:100@A1

Drawing created (date) 27/07/2015

By AS

Plotted and checked by MT

Verified MT

Approved MT