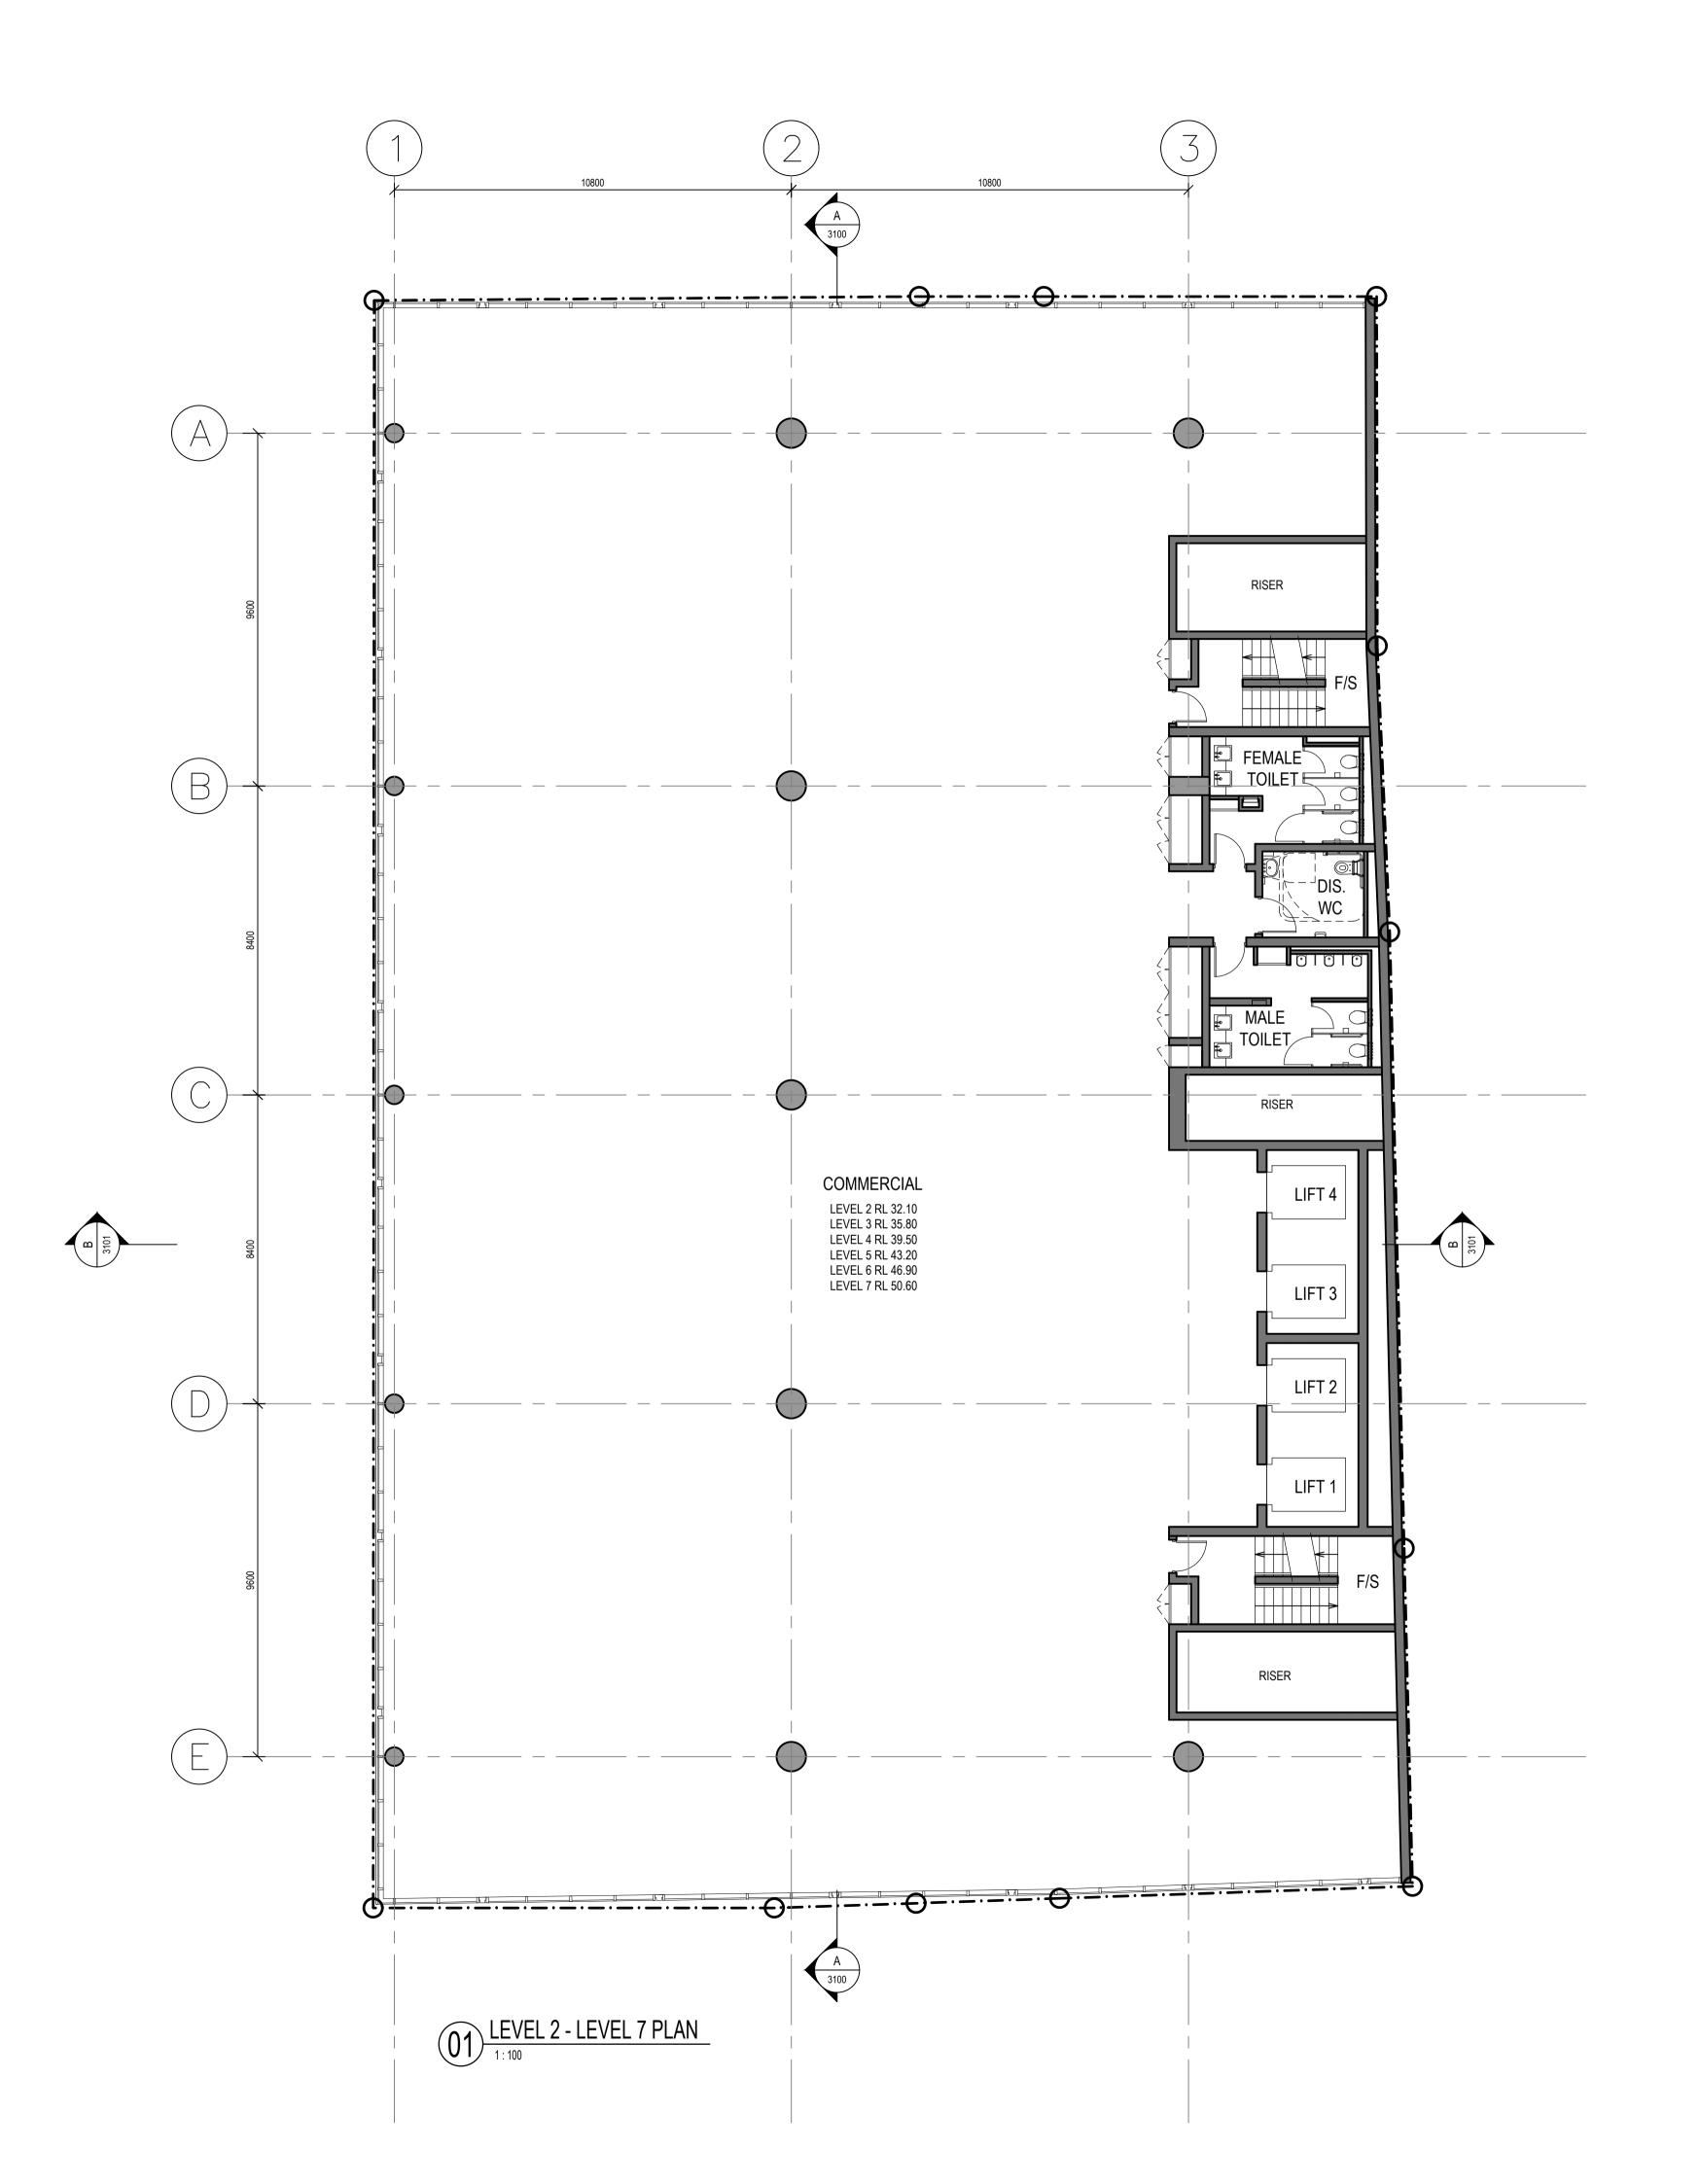

Drawing Title LEVEL 2 TO LEVEL 7

nom architect M. Sheldon 3990

| Scale                  | 1 : 100 @ A1 |
|------------------------|--------------|
| Drawing created (date) | 27/07/2015   |
| Ву                     | AS           |
| Plotted and checked by | MT           |
| Verified               | MT           |
| Approved               | MT           |
| Drawing No             | Issue        |
| 15187 2006             | Α            |
| File                   | Plot Date    |
|                        |              |