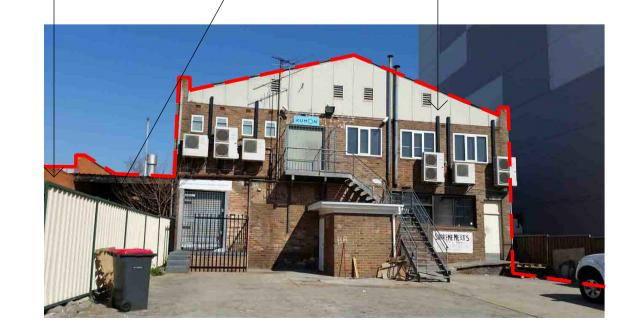

#### SCOPE:

- DEMOLISH OF EXISTING BUILDINGS & REMOVE ALL MATERIAL FROM SITE.
- CAP OFF ALL SERVICES AS REQUIRED.
- COORDINATE ACTIVITIES WITH THE REQUIREMENTS OF THE HERITAGE

REPORT AND OTHER PROJECT DOCUMENTS.

RAILWAY SERVICE REAR ELEVATION VIEW

Consultant Consultant Company

Amendments

A ISSUED FOR INFORMATION

B ISSUED FOR DA DEMOLITION

Date

Consultant Consultant Company
Consultant Details

Consultant **Consultant Company** Consultant Details

Project Title SCOTT STREET

LIVERPOOL- SCHEME 5

Drawing Title DEMOLITION PLAN & SCOTT STREET ELEVATION

Drawing created (date) Plotted and checked by Verified Approved Drawing No Issue 15187 В

Plot Date

O1 SITE ANALYSIS