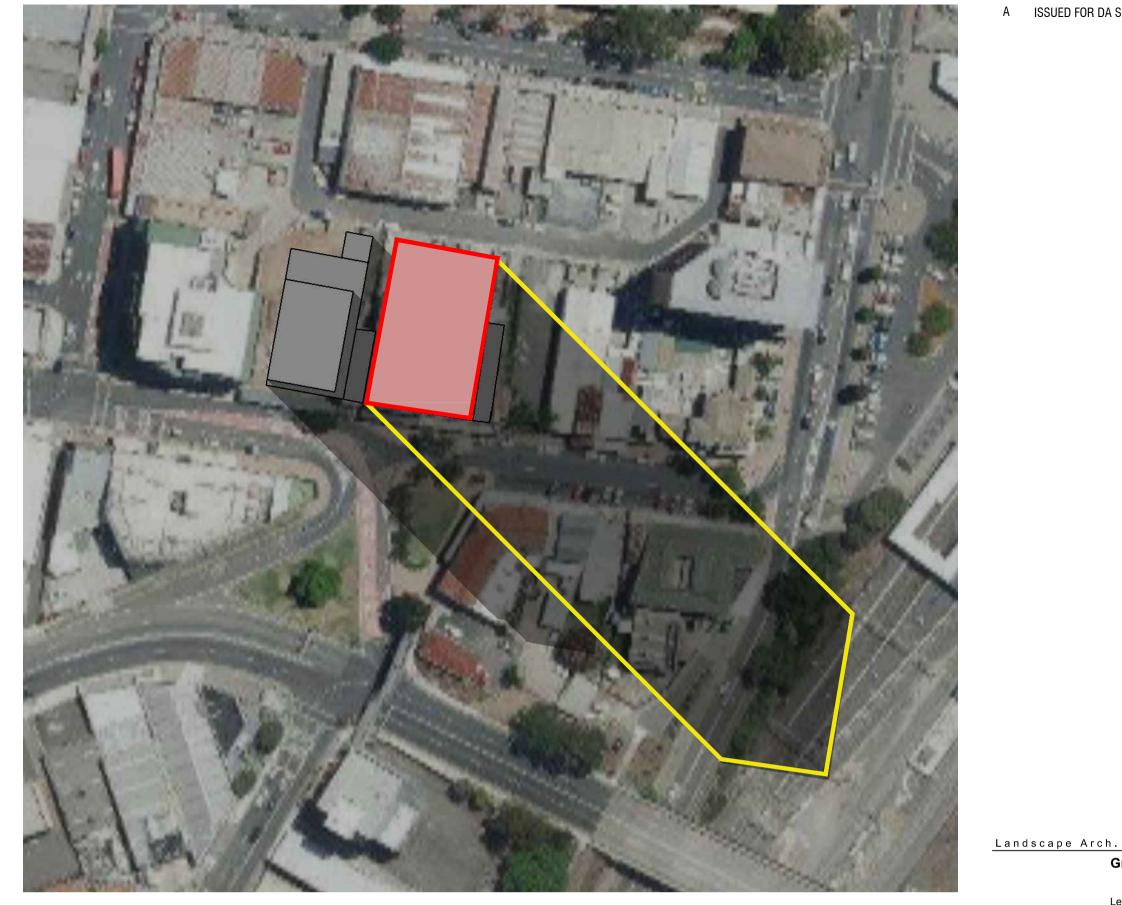

LEGEND

PROPOSED PROJECT SITE

FUTURE PROPOSED ROAD AND PEDESTRIAN LINK

PEDESTRIAN MOVEMENT

VEHICULAR ACCESS TO BASEMENT CAR PARK ENTRY AND EXIT

Landscape Arch. **Group GSA** 

Level 7, 80 William Street East Sydney NSW 2011 Traffic Eng.